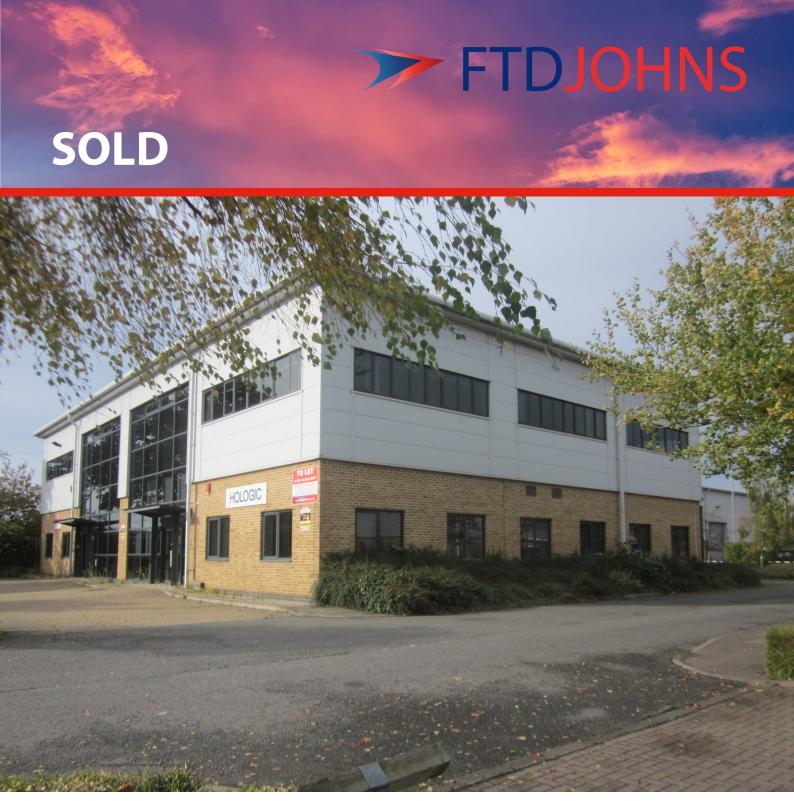

# Units A1 & A2, Link 10 Approx 6,180-12,360 sq ft Ind/Warehouse Units

## **Description**

Approx 6,180-12,360 sq ft industrial/warehouse units.

Two adjoining hi-tech buildings, currently arranged as one unit with warehouse space at ground floor and air-conditioned office space at first floor level. The ground floor warehouse space has been heavily fitted out to provide classroom space and the intention is that this will be removed and reinstated to warehouse space.