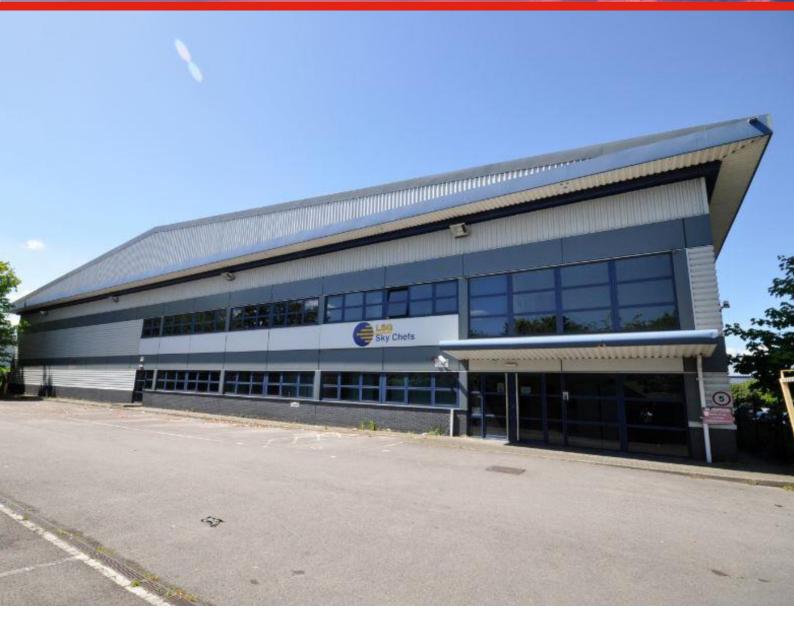

## Unit A Camino Park

**27,305 sq ft Industrial/Warehouse Unit** Gatwick Road, Crawley, West Sussex RH10 9RN

#### Description

Approx 27,306 sq ft industrial / warehouse unit to let near Gatwick.

The property comprises a modern detached industrial / warehouse of steel portal frame construction with two storey offices located to the front of the building. The offices are open plan with suspended ceilings and recessed lighting, male and female WCs. Externally there is car parking to the front and a self-contained, secure yard to the rear. There are five dock-level loading doors and one surface level loading door loading

#### **Amenities include**

- Self-contained site of 0.68 hectares (1.68 acres)
- Loading bay and yard space
- 6 loading doors
- Three phase electricity
- Male and Female WCs
- Eaves 7.4m (24'3")
- Prominent unit
- Ground and first floor offices
- Ample car parking
- Sodium lighting