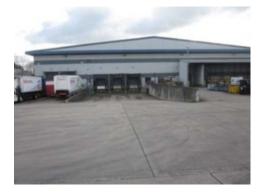

#### Description

Approx 27,306 sq ft industrial / warehouse unit to let near Gatwick.

The property comprises a modern detached industrial / warehouse of steel portal frame construction with two storey offices located to the front of the building. The offices are open plan with suspended ceilings and recessed lighting, male and female WCs. Externally there is car parking to the front and a self-contained, secure yard to the rear. There are five dock-level loading doors and one surface level loading door loading

#### **Amenities include**

- Self-contained site of 0.68 hectares (1.68 acres)
- Loading bay and yard space
- 6 loading doors
- Three phase electricity
- Male and Female WCs
- Eaves 7.4m (24'3")
- Prominent unit
- Ground and first floor offices
- Ample car parking
- Sodium lighting