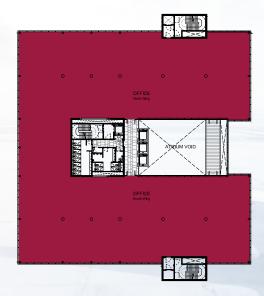

#### TYPICAL FLOOR PLATE

#### SCHEDULE

| Ground Floor (Reception) | 2,357 sq ft   | 219 sq m         |
|--------------------------|---------------|------------------|
| Ground floor             | 20,042 sq ft  | 1,862 sq m       |
| First floor              | 20,042 sq ft  | 1,862 sq m       |
| Second floor             | 20,042 sq ft  | 1,862 sq m       |
| Third floor              | 20,042 sq ft  | 1,862 sq m       |
| Fourth floor             | 19,558 sq ft  | 1,817 sq m       |
| Total                    | 103,247 sq ft | 9,592 sq m (NIA) |