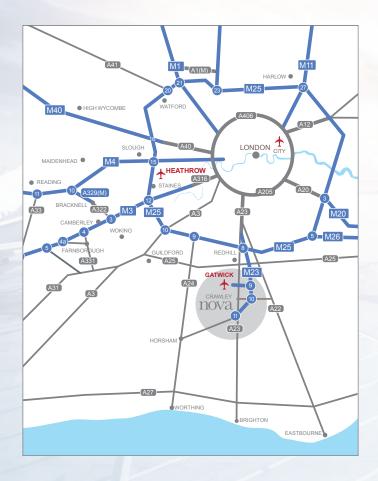

#### ROAD

| 3 miles   | Gatwick Airport    |  |
|-----------|--------------------|--|
| 4.6 miles | Junction 9 of M23  |  |
| 3 miles   | Junction 10 of M23 |  |
| 12 miles  | Junction 7 of M25  |  |
| 32 miles  | Central London     |  |
| 46 miles  | Heathrow Airport   |  |
|           |                    |  |

### **RAIL**

| 30 minutes | London Victoria (Gatwick Express) |
|------------|-----------------------------------|
| 28 minutes | London Bridge (Thameslink)        |
| 7 minutes  | Redhill                           |
| 15 minutes | East Croydon                      |

Rail timings by The Trainline Road timings by Google Maps