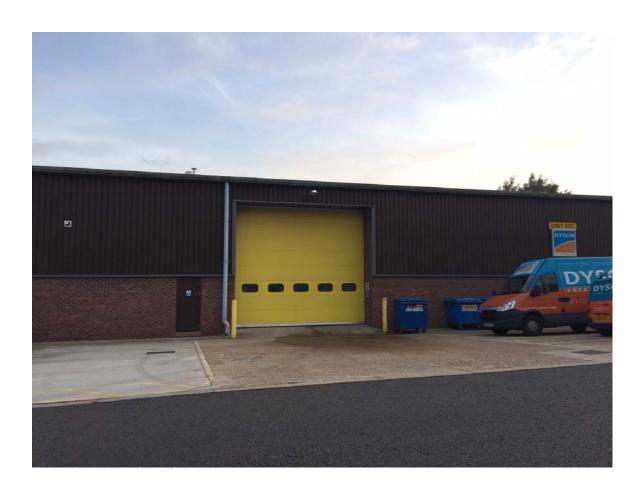

# INDUSTRIAL/WAREHOUSE UNIT 5,400 SQ FT (501 SQ M) GIA

#### **AMENITIES**

- Heating in Warehouse
- Electric loading door 5.6m x 4m
- B1/B2/B8 uses
- 6m Max Eaves
- Sodium Lighting

- 3 phase power
- Warehouse office
- 10 parking spaces
- 5m Min Eaves
- 2 No WCs