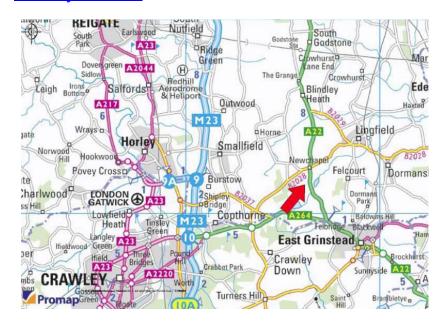

#### **LOCATION**

The Hobbs Estate is a self-contained and secure estate conveniently located on the A22 at Newchapel some 2 miles north of East Grinstead.

### **COMMUNICATIONS**

Gatwick Airport
Redhill
Crawley
7.9 miles
1 1 miles
8.5 miles

ACQUISITIONS • AGENCY • AIRPORT • INVESTMENT • LEASE ADVISORY • MANAGEMENT