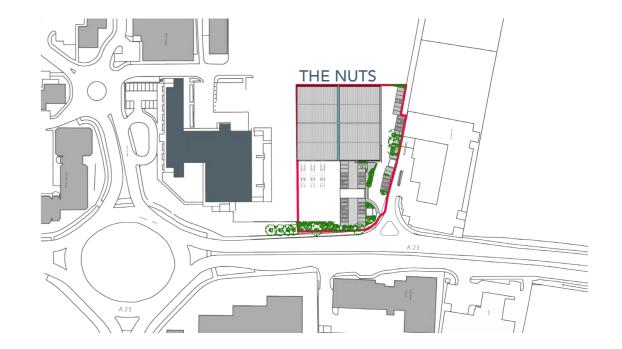

### THE NUTS, LONDON ROAD, MANOR ROYAL CRAWLEY, WEST SUSSEX RH10 9XA

The Nuts is situated on Manor Royal, an established logistics location close to Gatwick Airport. It will be built to a high specification and provide space to suit the occupier to include a self-contained yard, multiple surface level loading doors and fitted first floor offices.