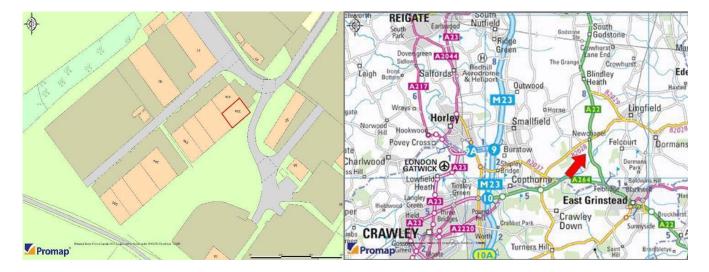

# www.ftdjohns.co.uk

6 Magellan Terrace Gatwick Road Crawley West Sussex RH10 9PJ Tel: 01293 552721 Fax: 01293 552800 Email: info@ftdjohns.co.uk Registered Office as above. Regd No: 2568649 **LOCATION** The Hobbs Estate is a self-contained and secure estate conveniently located on the A22 at Newchapel some 2 miles north of East Grinstead.

### **COMMUNICATIONS**

- Gatwick Airport
- Redhill
  - Crawley

7.9 miles 1 1 miles 8.5 miles