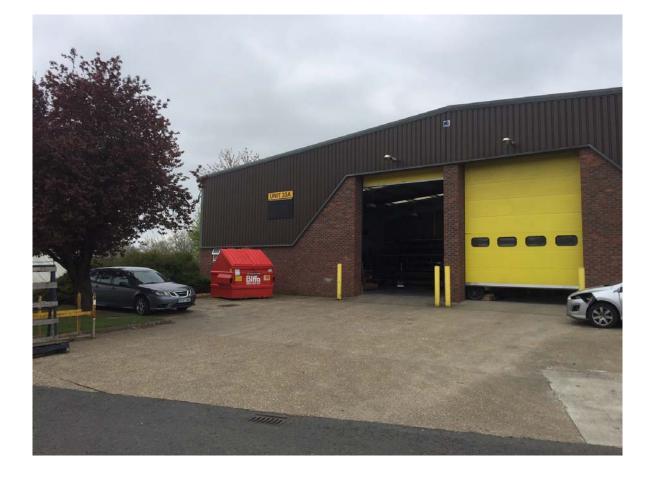

# **TO LET** INDUSTRIAL/WAREHOUSE UNIT 2,643 SQ FT (245.52 SQ M) GIA

### **AMENITIES**

- Heating in Warehouse
- Electric loading door
- B1/B2/B8 uses
- 6m Max Eaves
- Constructed in 2012

- 3 phase power
- Warehouse office
- 5 parking spaces
- 19ft Min Eaves
- 2 No WCs

**TERMS** Available by way of a new full repairing and insuring lease for a term to be agreed.