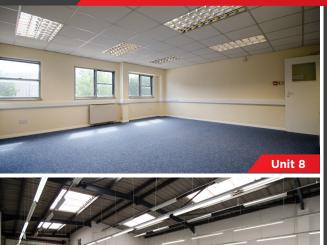

#### Description

- Roadside prominence
- Steel portal frame construction
- 4.5m min eaves height (5.10m max)
- Good onsite car parking & loading
- Fitted first floor offices
- 3 phase power
- Gas

| UNIT 5              | sq m   | sq ft | EPC   |
|---------------------|--------|-------|-------|
| <b>Ground Floor</b> | 257.99 | 2,777 |       |
| First Floor         | 39.29  | 423   | D-87  |
| Total               | 297.28 | 3,200 |       |
| UNIT 8              | sa m   | sq ft | EPC   |
| ONIT 6              | sq m   | sq It | EPC   |
| <b>Ground Floor</b> | 264.86 | 2,851 |       |
| First Floor         | 38.74  | 417   | E-110 |
| Total               | 303.6  | 3,268 |       |
|                     |        |       |       |

Unit 8

| UNIT 9              | sq m  | sq ft | EPC  |
|---------------------|-------|-------|------|
| <b>Ground Floor</b> | 264   | 2,841 |      |
| First Floor         | 38.6  | 415   | D-99 |
| Total               | 302.6 | 3,256 |      |