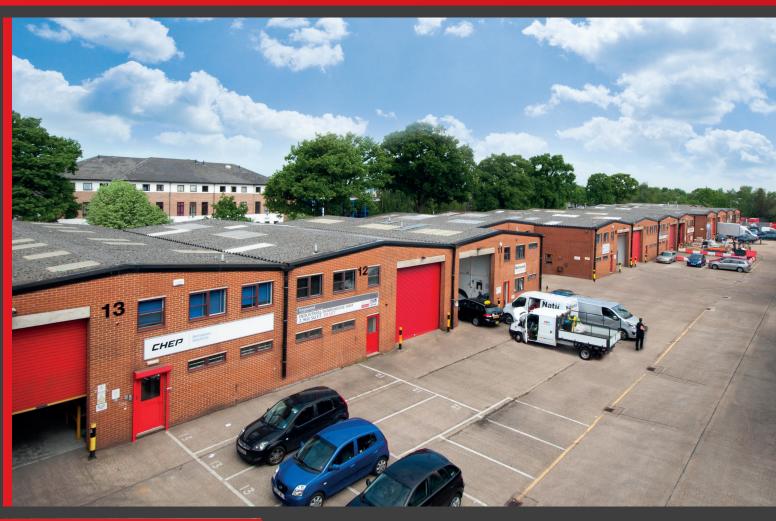

### Location

Forgewood is situated fronting the Gatwick Road just south of the A23 trunk road at the heart of the Crawley's trade park district. Three Bridges and Gatwick Airport rail stations provide mainline services to London Victoria, London Bridge and the South Coast.

#### Description

- Roadside prominence
- Steel portal frame construction
- 4.5m min eaves height (5.10m max)
- Good onsite car parking & loading
- Fitted first floor offices
- 3 phase power
- Gas

| UNIT 5              | sq m   | sq ft | EPC   |
|---------------------|--------|-------|-------|
| <b>Ground Floor</b> | 257.99 | 2,777 |       |
| First Floor         | 39.29  | 423   | D-87  |
| Total               | 297.28 | 3,200 |       |
| UNIT 8              | sa m   | sq ft | EPC   |
| ONIT 6              | sq m   | sq It | EPC   |
| <b>Ground Floor</b> | 264.86 | 2,851 |       |
| First Floor         | 38.74  | 417   | E-110 |
| Total               | 303.6  | 3,268 |       |
|                     |        |       |       |