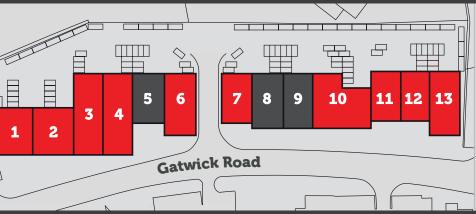

#### Description

- Roadside prominence
- Steel portal frame construction
- 4.5m min eaves height (5.10m max)
- Good onsite car parking & loading
- Fitted first floor offices
- 3 phase power
- Gas

| UNIT 5              | sq m   | sq ft | EPC   |
|---------------------|--------|-------|-------|
| <b>Ground Floor</b> | 257.99 | 2,777 |       |
| First Floor         | 39.29  | 423   | D-87  |
| Total               | 297.28 | 3,200 |       |
| UNIT 8              | sa m   | sq ft | EPC   |
| ONIT 6              | sq m   | sq It | EPC   |
| <b>Ground Floor</b> | 264.86 | 2,851 |       |
| First Floor         | 38.74  | 417   | E-110 |
| Total               | 303.6  | 3,268 |       |
|                     |        |       |       |

Unit 8

| UNIT 9              | sq m  | sq ft | EPC  |
|---------------------|-------|-------|------|
| <b>Ground Floor</b> | 264   | 2,841 |      |
| First Floor         | 38.6  | 415   | D-99 |
| Total               | 302.6 | 3,256 |      |