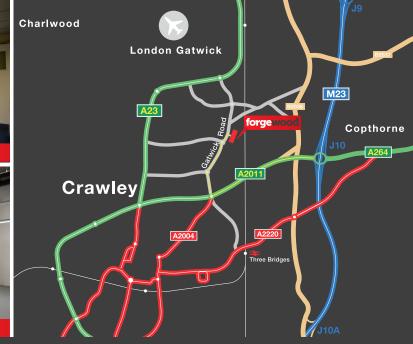

- Prominent location, fronting Gatwick Road
- London GatwickAirport 1 mile
- M23 J10 1.5 miles
- M23 J9 3 miles

## Gatwick Road, Crawley, RH10 9PG

- **Three Bridges Station 1 mile**
- Gatwick Airport 1 mile
- M23 J10 1.5 miles
- M23 J9 3 miles

### Location

Forgewood is situated fronting the Gatwick Road just south of the A23 trunk road at the heart of the Crawley's trade park district. Three Bridges and Gatwick Airport rail stations provide mainline services to London Victoria, London Bridge and the South Coast.