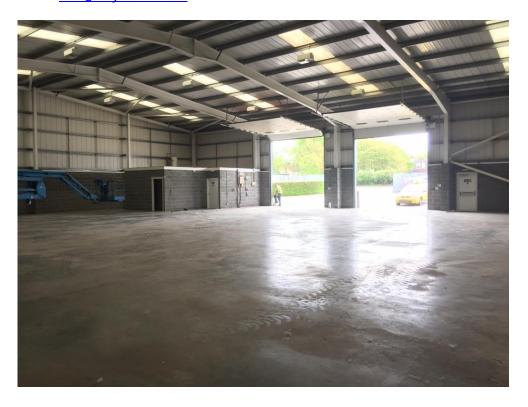

# TO LET

INDUSTRIAL/WAREHOUSE UNIT 7,700 SQ FT (501 SQ M) GIA

### **AMENITIES**

- 2 No up & over loading doors
- Max Eaves 6.75m
- B1/B2/B8 uses
- End of terrace unit
- Sodium Lighting

- 3 phase power
- Warehouse office
- Forecourt parking
- 5.5m Min Eaves
- 3 No WCs