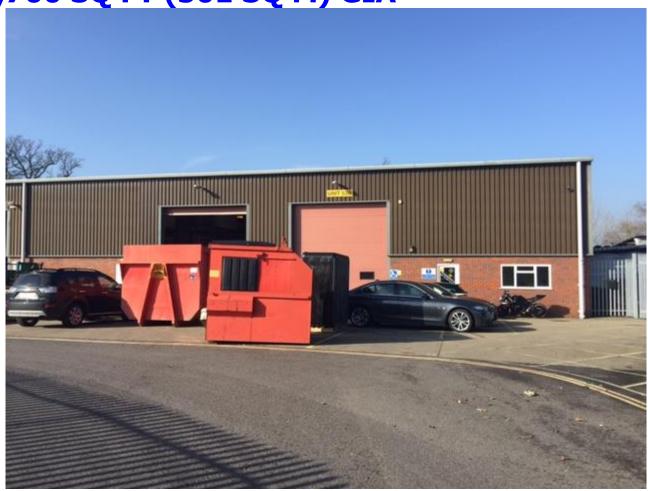

# TO LET

INDUSTRIAL/WAREHOUSE UNIT 7,700 SQ FT (501 SQ M) GIA

## **LOCATION**

The Hobbs Estate is a self-contained and secure estate conveniently located on the A22 at Newchapel some 2 miles north of East Grinstead.

ACQUISITIONS • AGENCY • AIRPORT • INVESTMENT • LEASE ADVISORY • MANAGEMENT

### **AMENITIES**

- 2 No up & over loading doors
- Max Eaves 6.75m
- B1/B2/B8 uses
- End of terrace unit
- Sodium Lighting

- 3 phase power
- Warehouse office
- Forecourt parking
- 5.5m Min Eaves
- 3 No WCs