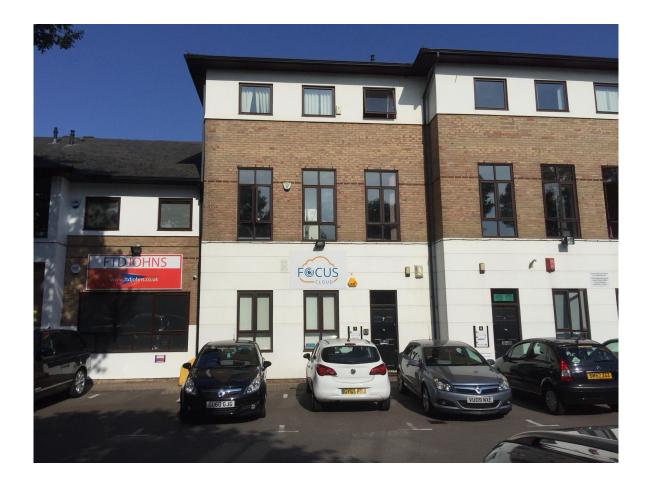

### **DESCRIPTION**

Magellan Terrace comprises modern offices in a landscaped environment. Unit 7 is a three storey mid terrace building with predominantly open plan offices. There are private allocated parking spaces to the front and rear.