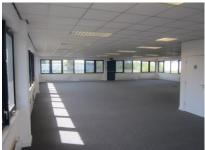

## **DESCRIPTION**

Unit C comprises an end-of-terrace building which has been refurbished throughout to provide open plan office space and warehouse/production on the ground floor.

# **AMENITIES**

- Raised floor
- Suspended ceiling
- Recessed lighting
- · Gas fired central heating
- Kitchen
- Carpeting
- 25 car parking spaces
- Male and female WC's on each floor