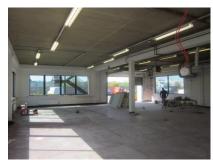

## **DESCRIPTION**

Unit C comprises an end-of-terrace building which has been refurbished throughout to provide open plan office space and warehouse/production on the ground floor.

# **AMENITIES**

- Raised floor
- Suspended ceiling
- Recessed lighting
- · Gas fired central heating
- Kitchen
- Carpeting
- 25 car parking spaces
- Male and female WC's on each floor