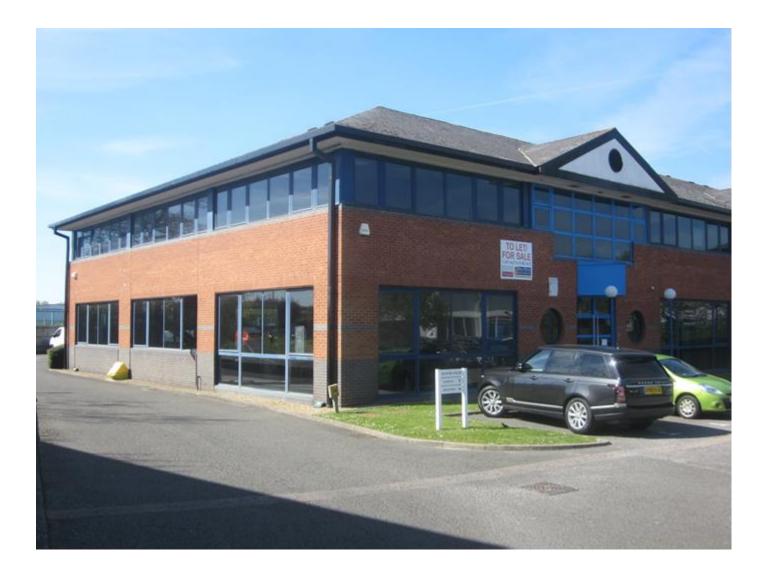

Ref 7156

Unit C Manor Court Manor Royal Crawley West Sussex

# FOR SALE / TO LET REFURBISHED OFFICE BUILDING / BUSINESS UNIT Approx 620 sq m (6,682 sq ft) GIA

ACQUISITIONS • AGENCY • AIRPORT • INVESTMENT • LEASE ADVISORY • MANAGEMENT

## **DESCRIPTION**

Unit C comprises an end-of-terrace building which has been refurbished throughout to provide open plan office space and warehouse/production on the ground floor.