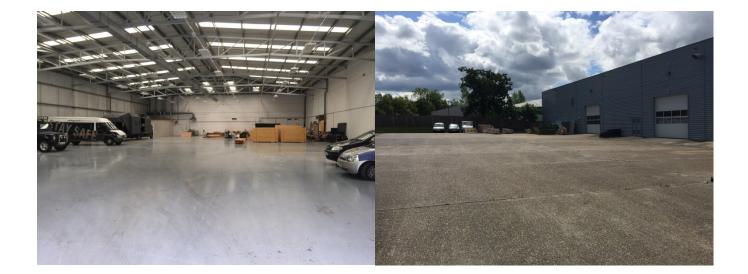

## www.ftdjohns.co.uk

6 Magellan Terrace Gatwick Road Crawley West Sussex RH10 9PJ Tel: 01293 552721 Fax: 01293 552800 Email: info@ftdjohns.co.uk Registered Office as above. Regd No: 2568649 **DESCRIPTION:** A modern detached steel framed unit with sectional loading door and secure yard and generous on-site parking. The available space forms part of the main warehouse to the rear.

#### **AMENITIES:**

- Single loading door (4m x 3.9m)
- Eaves height 6.1m
- Minimum height to steel haunch 5.9m
- 3 Phase electricity
- Self-contained shared yard
- 35 KN.m2 floor loading
- **RENT:** £136,000pax ie £9.50 per sq ft.