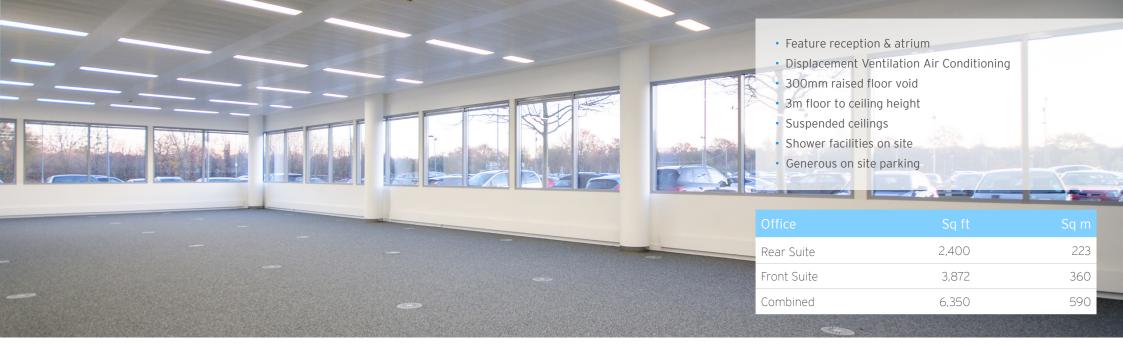

TO LET Self-Contained Grade A Office Suites 2,400 sq ft (223 sq m) & 3,872 sq ft (360 sq m)

Both suites could be combined to provide a total of 6,350 sq ft (590 sq m)\*