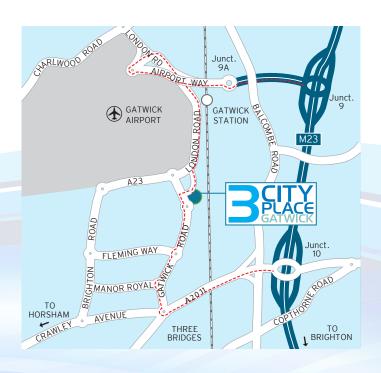

## location

City Place is an established destination with award winning buildings and home to blue chip occupiers such as Nestlé, BDO, HBOS & Novo Nordisk.

The 24 hour Fastway Bus service runs every 7 mins throughout the day connecting City Place to Gatwick Airport (3 mins), Three Bridges Station (7 mins) and Crawley Town Centre (10 mins).

The Gatwick Express rail service runs to London Victoria every 15 minutes with a journey time of 30 minutes.