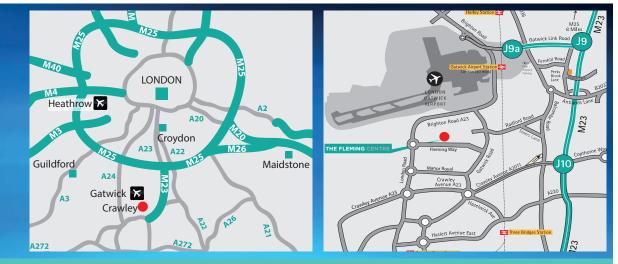

#### Communications

The Fleming Centre occupies a prominent position fronting Fleming Way, Manor Royal, Crawley's premier business park.

| J10, M23        | 2.0 miles |  |
|-----------------|-----------|--|
| M23/M25 (J7)    | 8.5 miles |  |
| J9, M23         | 3.5 miles |  |
| Gatwick Airport | 1.5 miles |  |