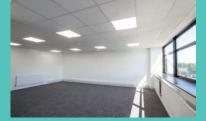

#### Description

Unit C1 is a modern industrial / warehouse property of steel portal frame construction which has been refurbished throughout. Offices are provided at both ground and first floors. Externally there is a forecourt area and 18 car parking spaces.

#### **Specification**

- Fully refurbished throughout
- Surface level electrically operated, sectional up and over loading door
- 5.5 m clear eaves height
- Fitted offices with new ceilings and LED lighting
- New male and female WCs
- 18 car parking spaces.