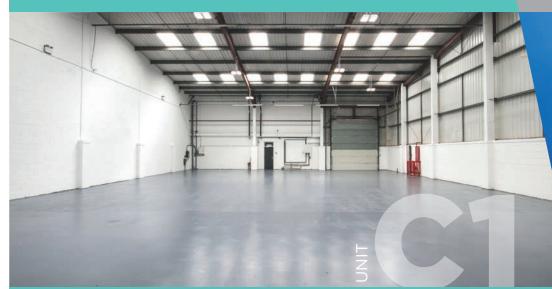

#### Description

Unit C1 is a modern industrial / warehouse property of steel portal frame construction which has been refurbished throughout. Offices are provided at both ground and first floors. Externally there is a forecourt area and 18 car parking spaces.

#### **Specification**

- Fully refurbished throughout
- Surface level electrically operated, sectional up and over loading door
- 5.5 m clear eaves height
- Fitted offices with new ceilings and LED lighting
- New male and female WCs
- 18 car parking spaces.