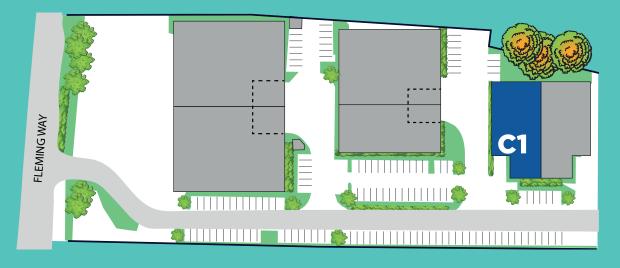

#### Communications

The Fleming Centre occupies a prominent position fronting Fleming Way, Manor Royal, Crawley's premier business park.

| J10, M23        | 2.0 miles |  |
|-----------------|-----------|--|
| M23/M25 (J7)    | 8.5 miles |  |
| J9, M23         | 3.5 miles |  |
| Gatwick Airport | 1.5 miles |  |

#### Description

Unit C1 is a modern industrial / warehouse property of steel portal frame construction which has been refurbished throughout. Offices are provided at both ground and first floors. Externally there is a forecourt area and 18 car parking spaces.