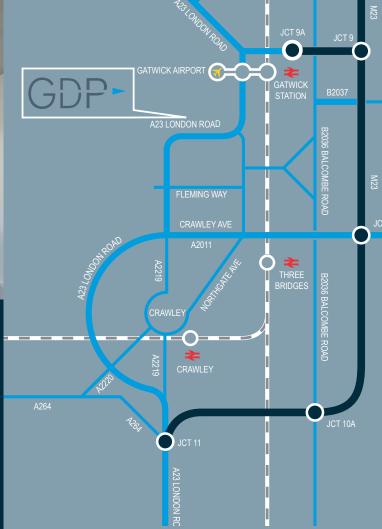

#### TRAVEL DISTANCES

| Gatwick Airport | 1.0 mile  |
|-----------------|-----------|
| M23 (J9)        | 2.5 miles |
| M23 (J10)       | 3.0 miles |
| M23/M25 (J7)    | 8.5 miles |

Michael Deacon-Jackson mdj@ftdjohns.co.uk 01293 590991