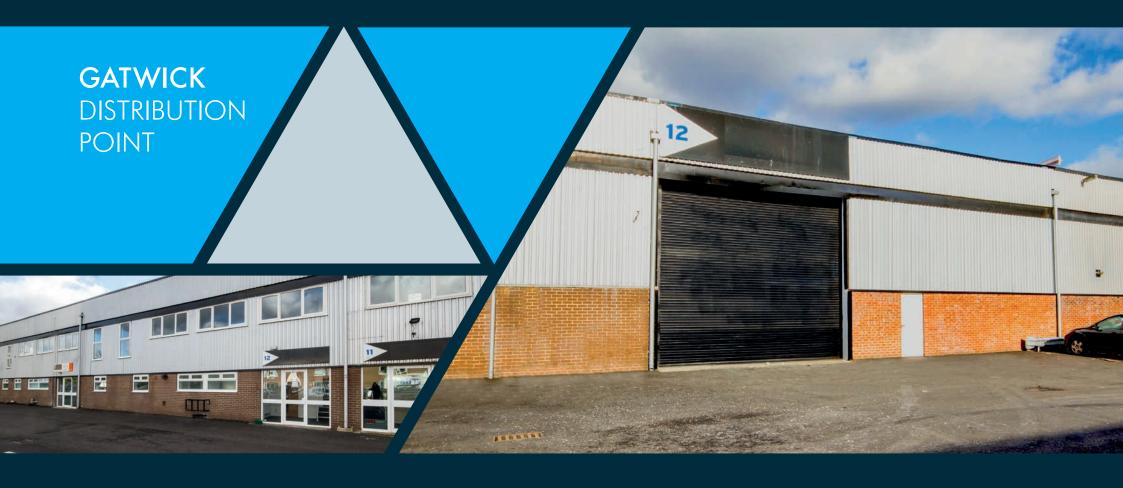

#### **GATWICK DISTRIBUTION POINT**

CHURCH ROAD CRAWLEY WEST SUSSEX RH11 OPQ

TO LET

7,618 SQ FT (708 SQ M)

### DESCRIPTION

Gatwick Distribution Point is an estate of 14 self-contained industrial / warehouse units of portal frame construction with offices at first floor level.