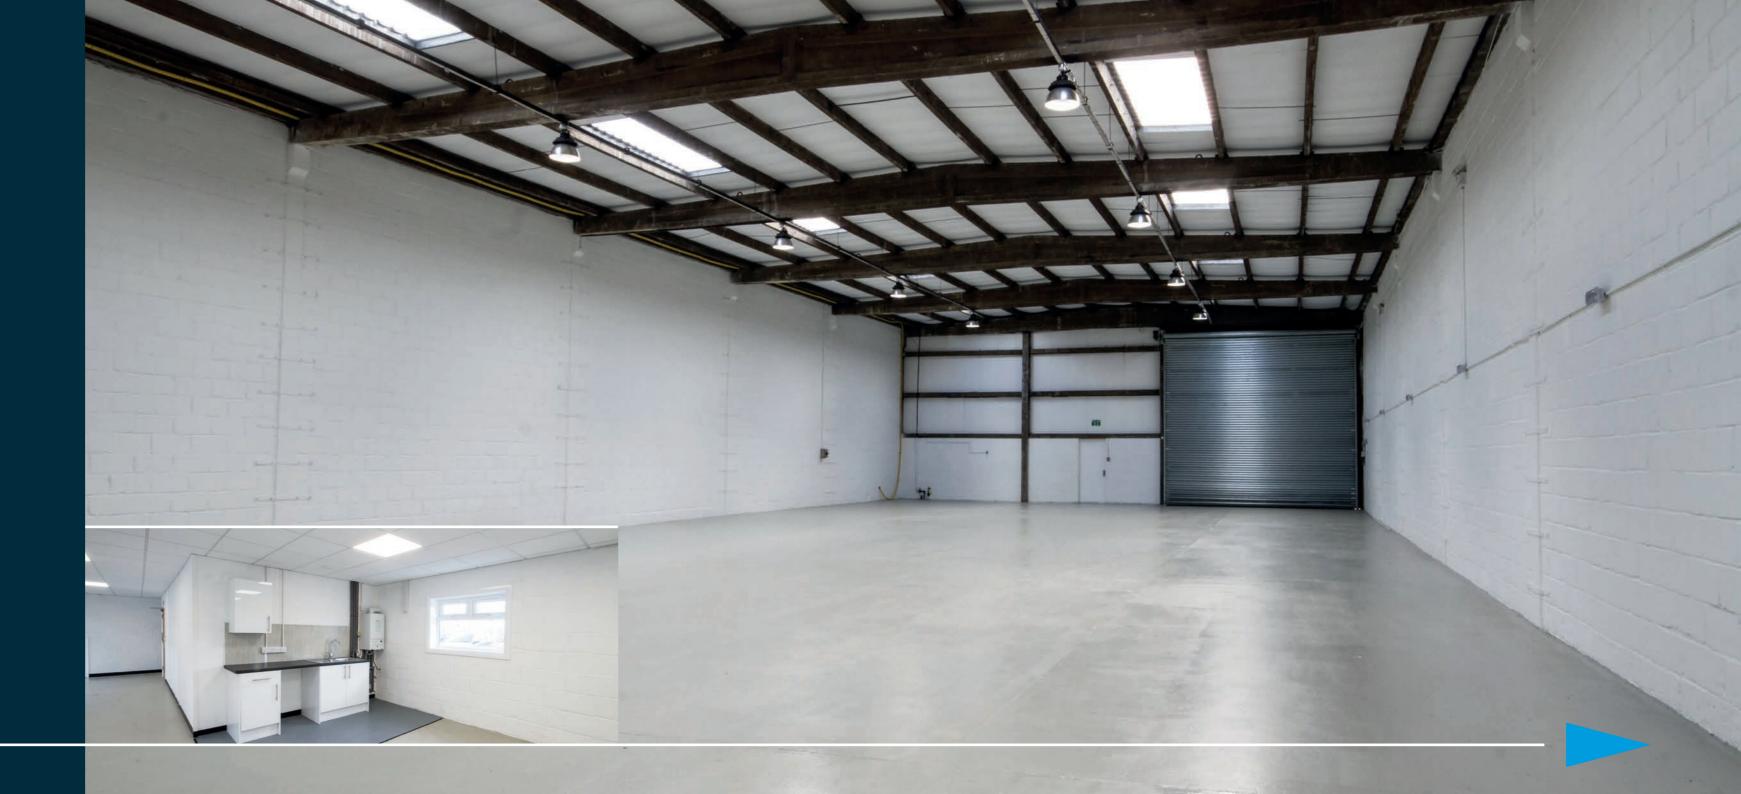

### SPECIFICATION

- Fully refurbished
- ➤ 5.8m clear eaves height
- Level loading door
- Sodium ighting
- Generous external loading areas
- 9 car parking spaces
- Offices

### DESCRIPTION

Gatwick Distribution Point is an estate of 14 self-contained industrial / warehouse units of portal frame construction with offices at first floor level.