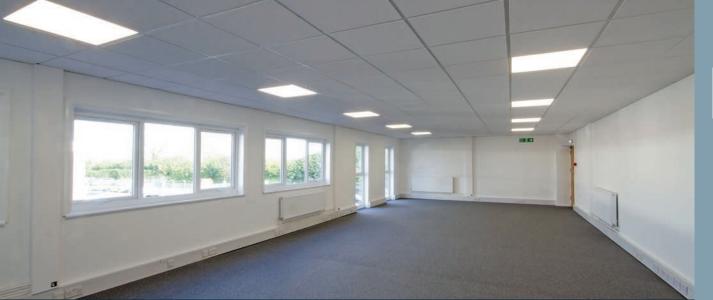

### SPECIFICATION

- Fully refurbished
- ➤ 5.8m clear eaves height
- Level loading door
- Sodium ighting
- Generous external loading areas
- 9 car parking spaces
- Offices

### DESCRIPTION

Gatwick Distribution Point is an estate of 14 self-contained industrial / warehouse units of portal frame construction with offices at first floor level.