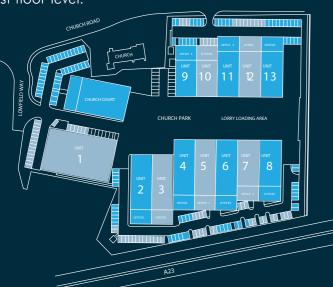

### DESCRIPTION

Gatwick Distribution Point is an estate of 14 self-contained industrial / warehouse units of portal frame construction with offices at first floor level.