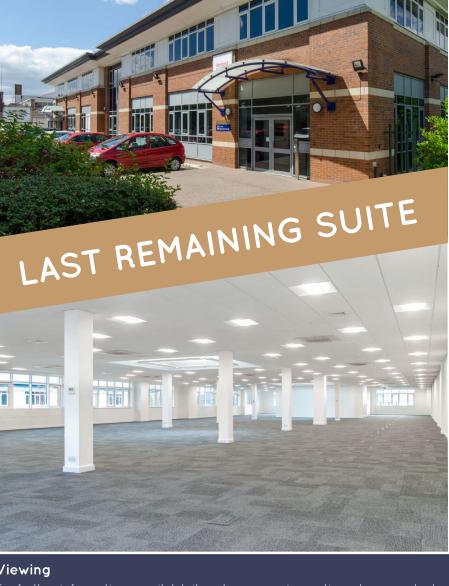

# **Description**

Compass House comprises of modern self contained office accommodation across two buildings. The available suite has been fully refurbished and is located on the first floor and benefits from a dedicated lift, staircase and WC facilities. The offices are extremely flexible with one suite remaining.

# Available Accommodation

|                   | SQ FT | SQ M   |
|-------------------|-------|--------|
| No. 2 First Floor | 8,381 | 778.64 |