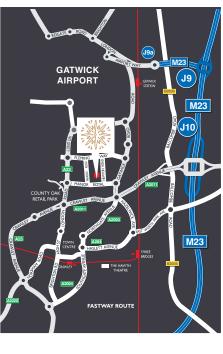

# Location

Well located in the Heart of the Manor Royal, 1.5 miles from Junction 10 of the M23 and 2 miles from Gatwick Airport. Crawley town centre is approximately 1.5 miles to the south

with direct trains to London available from Crawley, Three Bridges and Gatwick Airport.