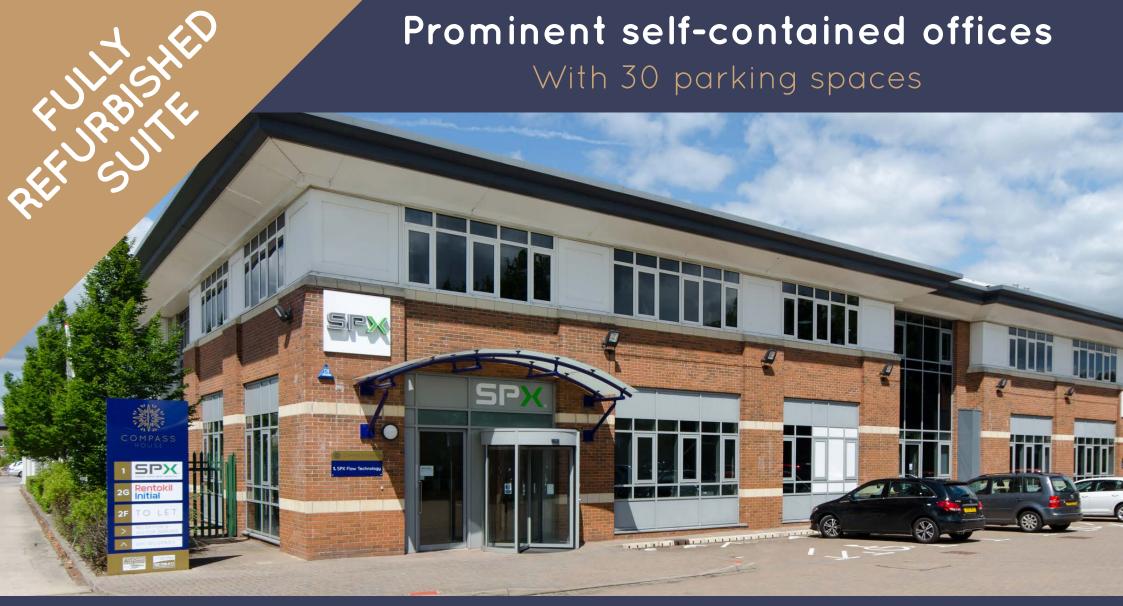

# COMPASS HOUSE

Manor Royal, Crawley, RH10 9PY

# **Description**

Compass House comprises of modern self contained office accommodation across two buildings. The available suite has been fully refurbished and is located on the first floor and benefits from a dedicated lift, staircase and WC facilities. The offices are extremely flexible with one suite remaining.

# **Amenities**

- Full access raised floors
- Comfort cooling (not tested)
- New LED lighting
- Passenger Lift

- 30 car parking spaces (1:280 sq ft)
- Entrance core
- Dedicated washroom facilities

- Double glazing