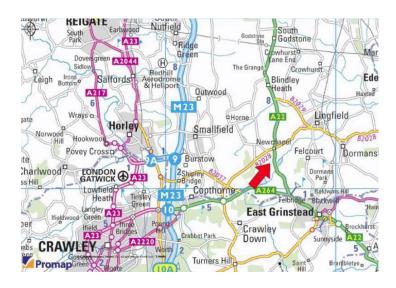

## **COMMUNICATIONS**

Gatwick Airport
Redhill
Crawley
7.9 miles
1 1 miles
8.5 miles

ACQUISITIONS • AGENCY • AIRPORT • INVESTMENT • LEASE ADVISORY • MANAGEMENT

#### **LOCATION**

The Hobbs Estate is a self-contained business park, with gated entrance providing 24/7 access if required. The Hobbs is conveniently located on the A22 at Newchapel some 2 miles north of East Grinstead.