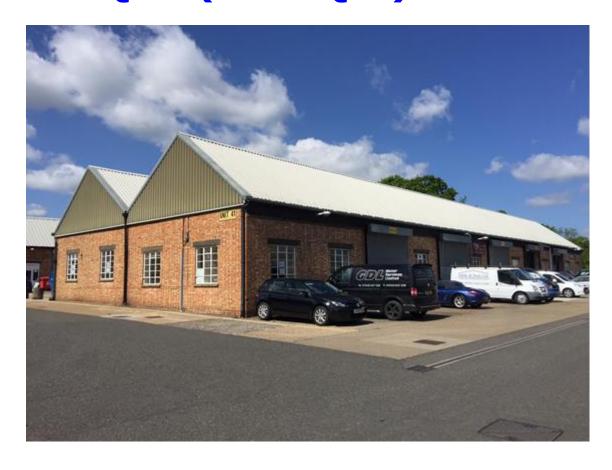

Ref 7197

41a Hobbs Industrial Estate Lingfield Surrey RH7 6HN

# INDUSTRIAL/WAREHOUSE TO BE REFURBISHED 2,627 SQ FT (244 SQ M) GIA

## **AMENITIES**

- **New Lighting**
- 2 x Roller shutter doors (3.5m x 3.5m)
- B1/B2/B8 uses
- Parking up to 8 cars

- 3 phase power
- **Forecourt Areas**
- To be redecorated throughout
- Kitchen/break out area