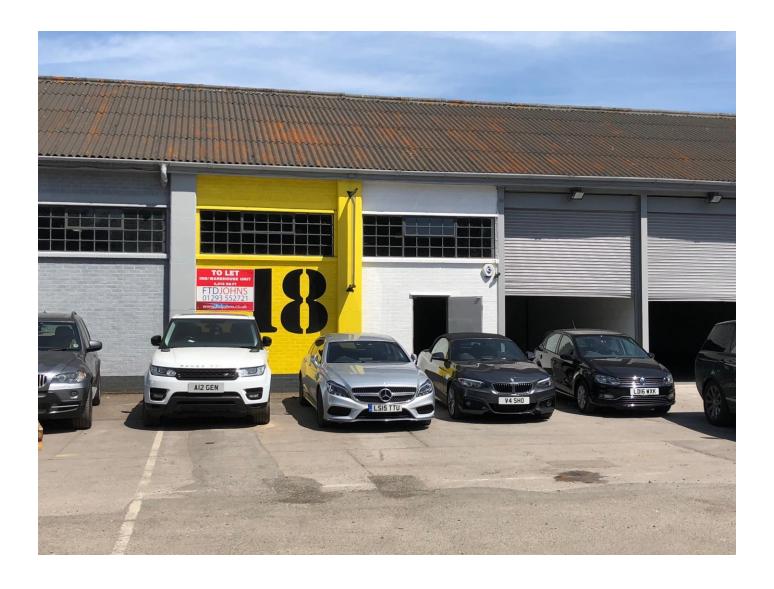

## TO LET INDUSTRIAL / WAREHOUSE UNIT Approx 472 sq m (5,076 sq ft) GIA

ACQUISITIONS • AGENCY • AIRPORT • INVESTMENT • LEASE ADVISORY • MANAGEMENT

## **DESCRIPTION**

Gatwick Business Park comprises 20 terraced industrial / warehouse units with two access points for units on the Estate. There are hardstanding yards surrounding the Estate. Unit 18 is of steel frame with external facing brickwork and the exterior has recently been painted. Externally, there is parking and loading to the front of the unit.