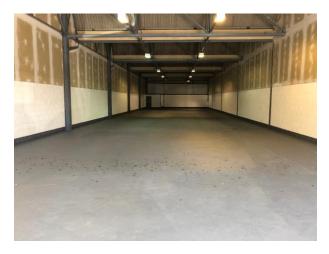

## **DESCRIPTION**

Gatwick Business Park comprises 20 terraced industrial / warehouse units with two access points for units on the Estate. There are hardstanding yards surrounding the Estate. Unit 18 is of steel frame with external facing brickwork and the exterior has recently been painted. Externally, there is parking and loading to the front of the unit.

## **AMENITIES**

Three phase electricity

• Eaves height 4.69m (15'5")

Sodium lighting

• WC

• Roller shutter loading door

**TERMS** 

A new full repairing and insuring lease for a term to be agreed.