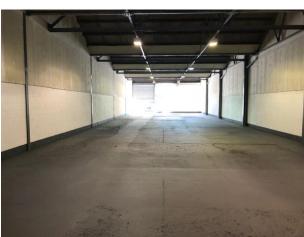

## **DESCRIPTION**

Gatwick Business Park comprises 20 terraced industrial / warehouse units with two access points for units on the Estate. There are hardstanding yards surrounding the Estate. Unit 18 is of steel frame with external facing brickwork and the exterior has recently been painted. Externally, there is parking and loading to the front of the unit.

## **AMENITIES**

Three phase electricity

• Eaves height 4.69m (15'5")

Sodium lighting

• WC

• Roller shutter loading door

**TERMS** 

A new full repairing and insuring lease for a term to be agreed.