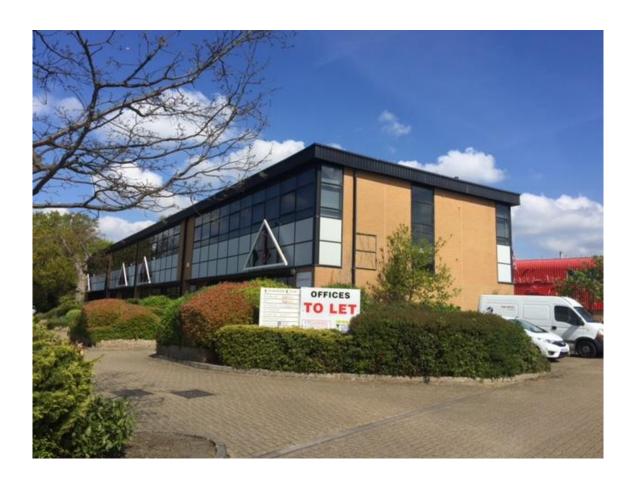

# **DESCRIPTION**

Charlwood Court comprises a terrace of four self-contained, two-storey units constructed in the early 1990s. Unit 2 is a mid-terrace building arranged over ground and first floor. The available offices are on the first floor.