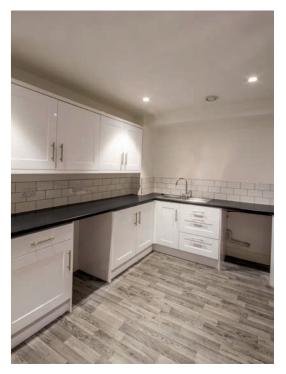

## TO LET FULLY REFURBISHED

CONTEMPORARY OFFICE SPACE 170 sq m (1,837 sq ft) NIA

Gatwick House is a high quality secure office campus development, incorporating both character and modern offices. Suite 3B is located at ground floor and has been fully refurbished throughout to provide