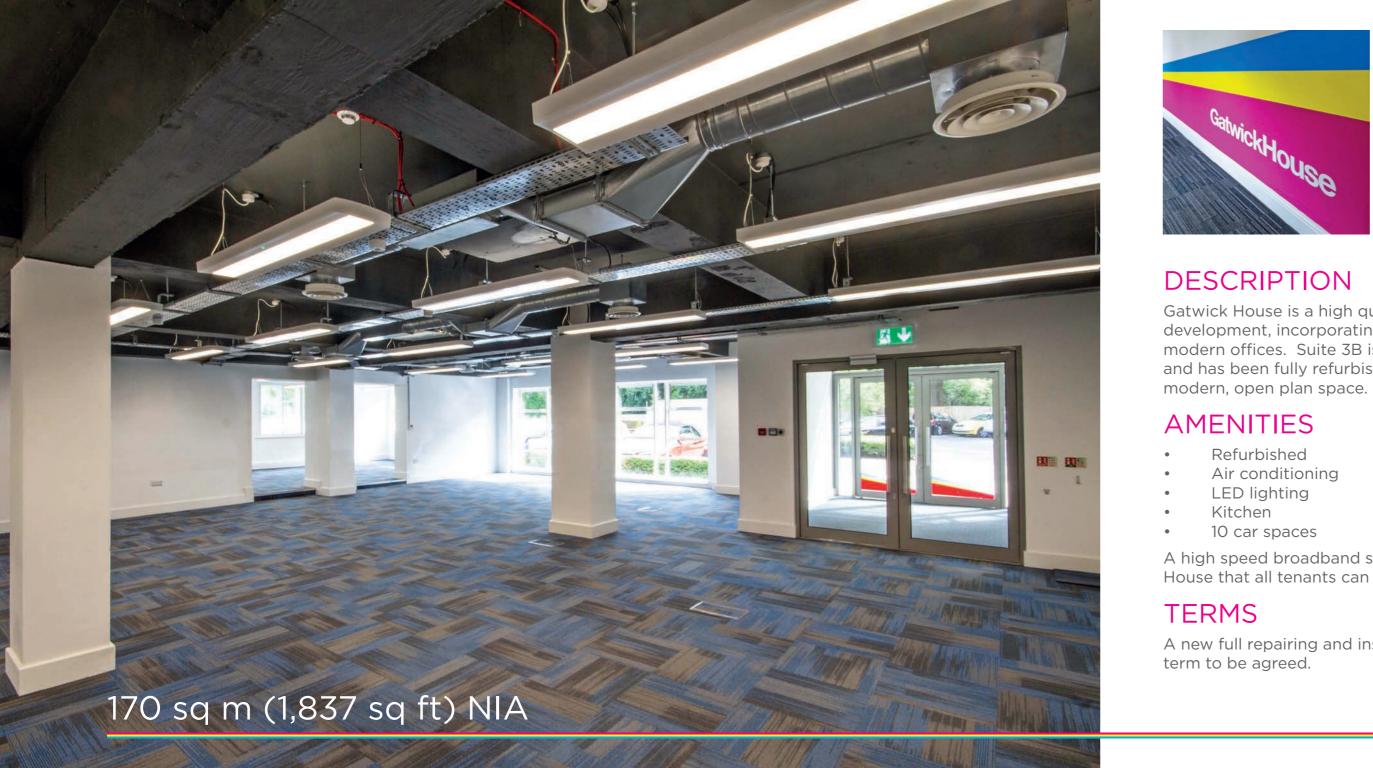

## TO LET FULLY REFURBISHED

CONTEMPORARY OFFICE SPACE 170 sq m (1,837 sq ft) NIA

Gatwick House is a high quality secure office campus development, incorporating both character and modern offices. Suite 3B is located at ground floor and has been fully refurbished throughout to provide

A high speed broadband service is available at Gatwick House that all tenants can subscribe to.

A new full repairing and insuring lease is available for a