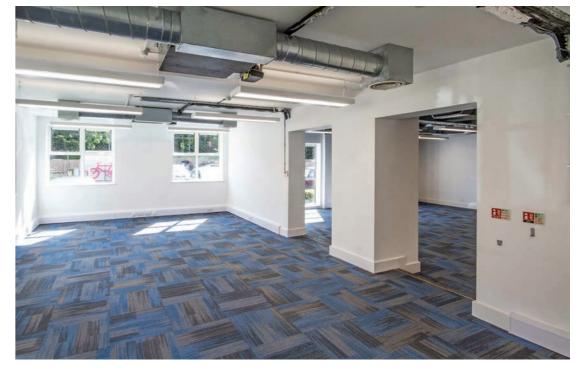

## TO LET FULLY REFURBISHED

CONTEMPORARY OFFICE SPACE 170 sq m (1,837 sq ft) NIA

Gatwick House is a high quality secure office campus development, incorporating both character and modern offices. Suite 3B is located at ground floor and has been fully refurbished throughout to provide

A high speed broadband service is available at Gatwick House that all tenants can subscribe to.

A new full repairing and insuring lease is available for a