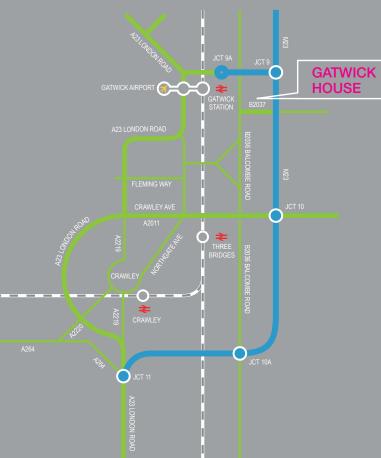

### LOCAL MAP

| REGIONAL MAP    |                            |  |
|-----------------|----------------------------|--|
| M40             |                            |  |
| M4 HEATHROW     | ST PANCRAS<br>KING'S CROSS |  |
| M4 HEATHROW     | FARRINGDON                 |  |
| МЗ              | LONDON BRIDGE              |  |
| GATWICK EXPRESS | EAST CROYDON               |  |
| M25             | M25                        |  |
| GATWICK         | GATWICK<br>JCT 9 HOUSE     |  |
|                 |                            |  |
| A23             | HAYWARDS HEATH             |  |

| J10, M23                    | 4.3 miles |
|-----------------------------|-----------|
| J9, M23                     | 4.5 miles |
| Gatwick Airport and Station | 2.3 miles |
| Horley and Station          | 1.7 miles |
| Crawley and Station         | 4.0 miles |