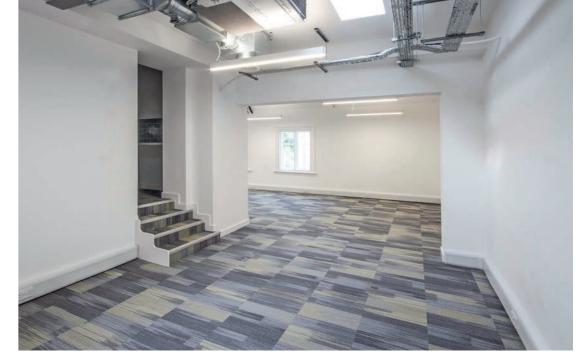

#### DESCRIPTION

Gatwick House is a high quality secure office campus development, incorporating both character and modern offices. Suite 9B is located at first floor level and has been fully refurbished throughout to provide modern, open plan space together with a large kitchen.

#### AMENITIES

- Refurbished
- Air conditioning
- Suspended ceiling
- LED lighting
- Kitchen with dishwasher and fridge
- 6 car spaces

A high speed broadband service is available at Gatwick House that all tenants can subscribe to.