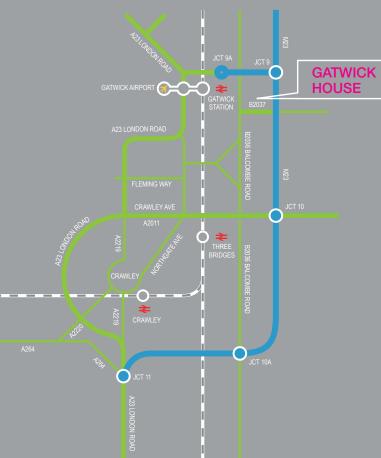

#### LOCAL MAP

| REGIONAL MAP    |                            |  |
|-----------------|----------------------------|--|
| M40             |                            |  |
| M4 HEATHROW     | ST PANCRAS<br>KING'S CROSS |  |
| M4 HEATHROW     | FARRINGDON                 |  |
| МЗ              | LONDON BRIDGE              |  |
| GATWICK EXPRESS | EAST CROYDON               |  |
| M25             | M25                        |  |
| GATWICK         | GATWICK<br>JCT 9 HOUSE     |  |
|                 |                            |  |
| A23             | HAYWARDS HEATH             |  |

| J10, M23                    | 4.3 miles |
|-----------------------------|-----------|
| J9, M23                     | 4.5 miles |
| Gatwick Airport and Station | 2.3 miles |
| Horley and Station          | 1.7 miles |
| Crawley and Station         | 4.0 miles |