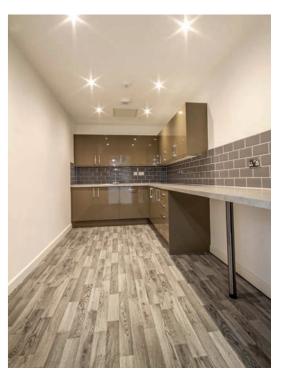

#### DESCRIPTION

Gatwick House is a high quality secure office campus development, incorporating both character and modern offices. Suite 9B is located at first floor level and has been fully refurbished throughout to provide modern, open plan space together with a large kitchen.

#### AMENITIES

- Refurbished
- Air conditioning
- Suspended ceiling
- LED lighting
- Kitchen with dishwasher and fridge
- 6 car spaces

A high speed broadband service is available at Gatwick House that all tenants can subscribe to.