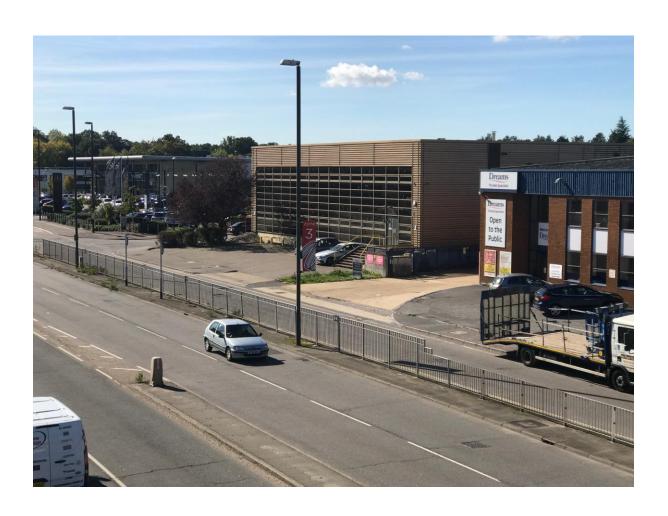

# LOCATION

Unit 4 is located just off the Gatwick Road, on the edge of Manor Royal between Dreams and Lookers Mercedes.

| J10/M23                    | 1.5 miles |
|----------------------------|-----------|
| M23/M25 (J7)               | 8.5 miles |
| J9/M23                     | 3.5 miles |
| Gatwick Airport            | 3.0 miles |
| Three Bridges rail station | 1.5 miles |

# **DESCRIPTION**

A detached building of steel portal frame with a self-contained yard at the rear, there are offices to the front elevation. There is dock and surface level loading. The site is 0.694 acres (0.281 Ha).