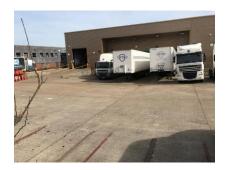

# **DESCRIPTION**

A detached building of steel portal frame with a self-contained yard at the rear, there are offices to the front elevation. There is dock and surface level loading. The site is 0.694 acres (0.281 Ha).

### **AMENITIES**

- Clear internal height 5.95m (19'6") / 3 dock-level loading doors max 6.84m (22"5")
- 3 dock level loading doors
- 1 surface level loading door
- Sodium lighting
- Canopied loading
- 20 car spaces