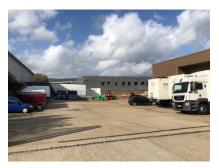

# **DESCRIPTION**

A detached building of steel portal frame with a self-contained yard at the rear, there are offices to the front elevation. There is dock and surface level loading. The site is 0.694 acres (0.281 Ha).

### **AMENITIES**

- Clear internal height 5.95m (19'6") / 3 dock-level loading doors max 6.84m (22"5")
- 3 dock level loading doors
- 1 surface level loading door
- Sodium lighting
- Canopied loading
- 20 car spaces