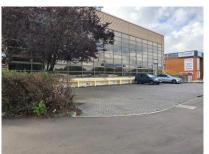

# **DESCRIPTION**

A detached building of steel portal frame with a self-contained yard at the rear, there are offices to the front elevation. There is dock and surface level loading. The site is 0.694 acres (0.281 Ha).