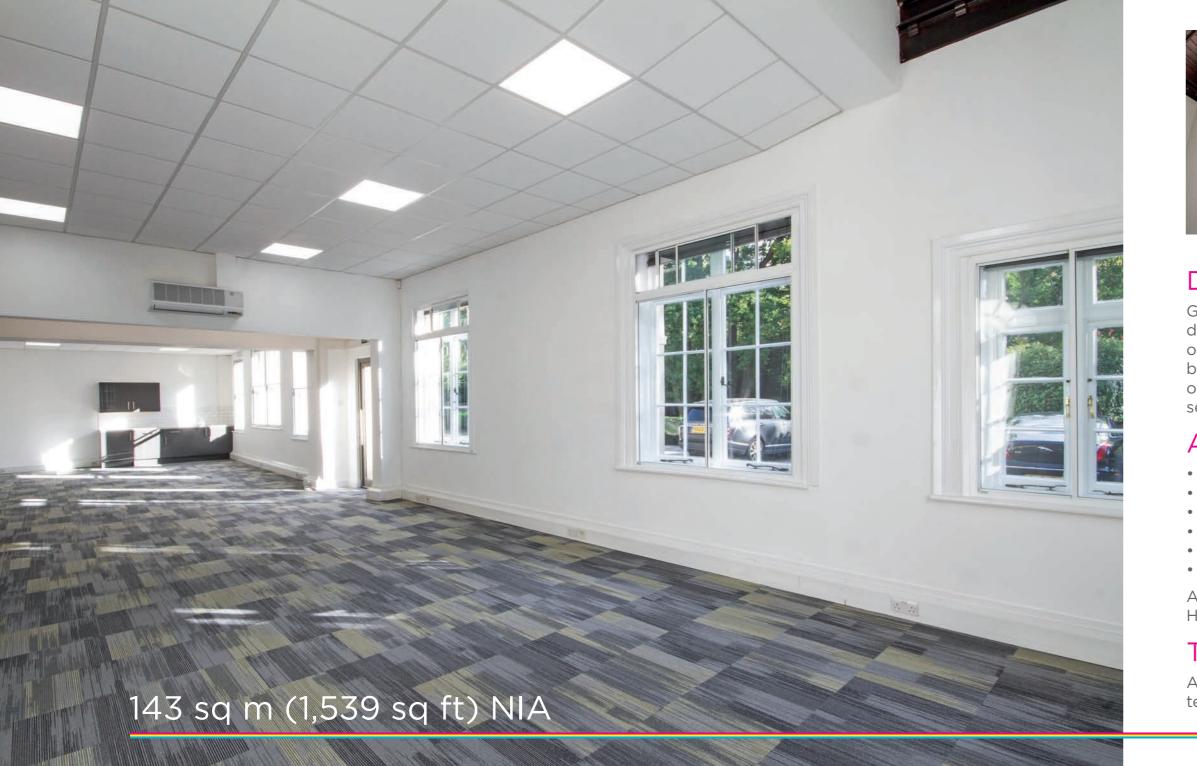

## TO LET FULLY REFURBISHED

CONTEMPORARY OFFICE SPACE 143 sq m (1,539 sq ft) NIA

#### DESCRIPTION

Gatwick House is a high quality secure office campus development, incorporating both character and modern offices. Suite 1 is located at ground floor level and has been fully refurbished throughout to provide modern, open plan space together with a kitchen area and separate glass partioned office.

### AMENITIES

- Refurbished
- Air conditioning
- Suspended ceiling
- LED lighting
- Kitchen with dishwasher and fridge
- 8 car spaces

A high speed broadband service is available at Gatwick House that all tenants can subscribe to.