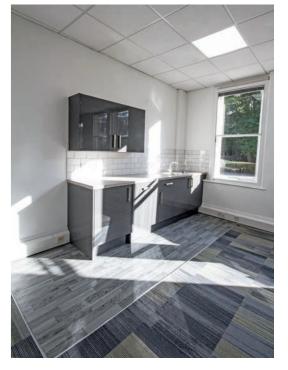

#### DESCRIPTION

Gatwick House is a high quality secure office campus development, incorporating both character and modern offices. Suite 1 is located at ground floor level and has been fully refurbished throughout to provide modern, open plan space together with a kitchen area and separate glass partioned office.

### AMENITIES

- Refurbished
- Air conditioning
- Suspended ceiling
- LED lighting
- Kitchen with dishwasher and fridge
- 8 car spaces

A high speed broadband service is available at Gatwick House that all tenants can subscribe to.