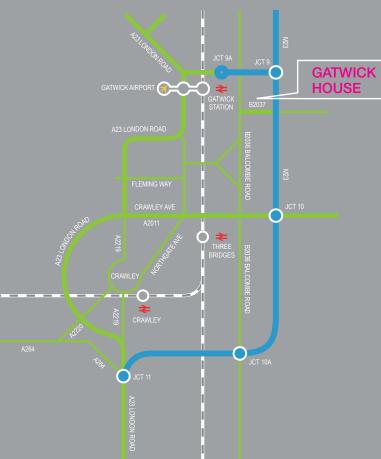

#### LOCAL MAP

| REGIONAL      | MAP                           |
|---------------|-------------------------------|
| M40           | ST PANCRAS                    |
|               | THANGRAS<br>THAN KING'S CROSS |
| M4 • HEATHROW |                               |
| M3<br>M25     | ORIA OCI LONDON BRIDGE        |
| GATWIC        |                               |
|               |                               |
|               | ≳ 🧯 HAYWARDS HEATH            |

| J10, M23                    | 4.3 miles |
|-----------------------------|-----------|
| J9, M23                     | 4.5 miles |
| Gatwick Airport and Station | 2.3 miles |
| Horley and Station          | 1.7 miles |
| Crawley and Station         | 4.0 miles |