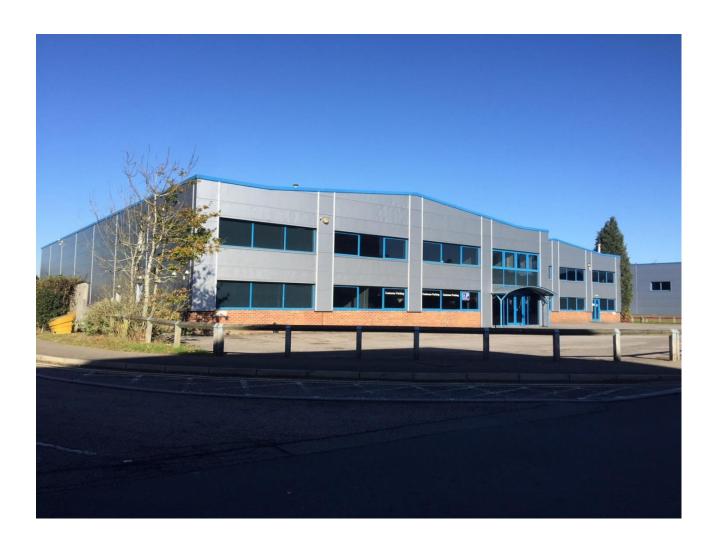

### **DESCRIPTION:**

Units 12-13 is a high specification, self-contained, detached industrial/warehouse building sitting on a self-contained site which is to be refurbished to a high standard and available for occupation by December 2018. The property will then provide is two self-contained units with separate yards and separate access.

## **AMENITIES:**

- To be refurbished
- 2 surface level loading doors
- Self-contained yards with separate entrances
- Ample parking to the front

**TERMS:** Available on a new full repairing and insuring lease(s) either separately or together.