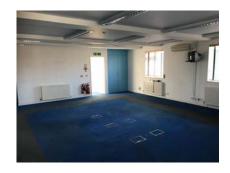

#### **DESCRIPTION**

Sunblind House is a semi-detached, three storey building comprised of a retail showroom, first and second floor offices, rear secure storage yard/parking area and front forecourt.

The ground floor section of the property has been fitted out as a retail showroom and ancillary space. The first floor, which is accessed via two staircases, provides a mixture of open plan and cellular office space with a kitchen. At second floor level there are two office areas together with a shower.