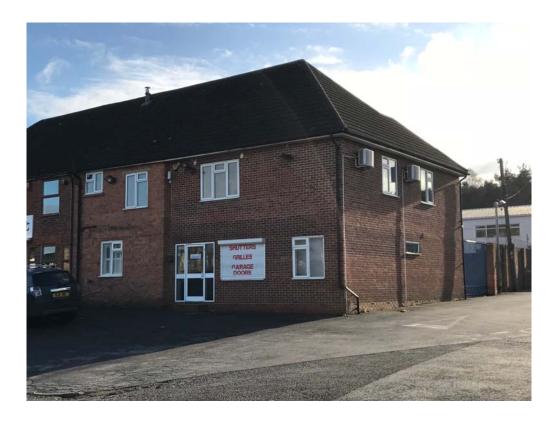

#### **DESCRIPTION**

Sunblind House is a semi-detached, three storey building comprised of a retail showroom, first and second floor offices, rear secure storage yard/parking area and front forecourt.

The ground floor section of the property has been fitted out as a retail showroom and ancillary space. The first floor, which is accessed via two staircases, provides a mixture of open plan and cellular office space with a kitchen. At second floor level there are two office areas together with a shower.