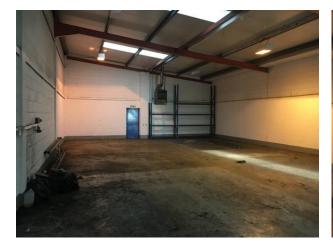

frame with external facing brickwork and profile steel cladding elevations and roof located at the end of a terrace of similar sized units. The property is to be

refurbished.

## **AMENITIES:**

• To be refurbished

Sodium lighting

• Surface level loading door 3.7m w x 3.4m h

• Parking to the front

• Min eaves 3.9m / Max eaves 4.6m

**TERMS:** Available on a new full repairing and insuring lease(s) either separately or together.