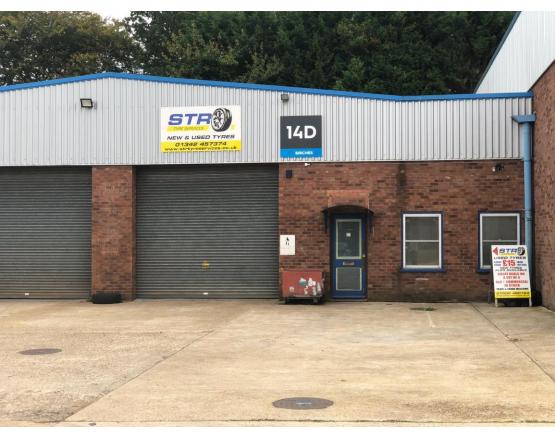

Ref 7246

Unit 14D The Birches Industrial Estate Willard Way East Grinstead West Sussex **RH19 1XZ** 

## TO LET INDUSTRIAL/WAREHOUSE

Approx 180 sq m (1,938 sq ft) GIA

COMMUNICATIONS: Miles
Crawley 8.5

Gatwick Airport 7.5 Redhill 12.1

**DESCRIPTION:** Unit 14D is an industrial/warehouse/trade counter unit constructed of a steel portal

frame with external facing brickwork and profile steel cladding elevations and roof located at the end of a terrace of similar sized units. The property is to be

refurbished.

## **AMENITIES:**

• To be refurbished

Sodium lighting

• Surface level loading door 3.7m w x 3.4m h

• Parking to the front

• Min eaves 3.9m / Max eaves 4.6m

**TERMS:** Available on a new full repairing and insuring lease(s) either separately or together.