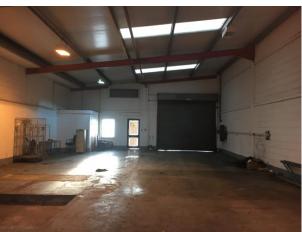

frame with external facing brickwork and profile steel cladding elevations and roof located at the end of a terrace of similar sized units. The property is to be

refurbished.

## **AMENITIES:**

• To be refurbished

Sodium lighting

• Surface level loading door 3.7m w x 3.4m h

• Parking to the front

• Min eaves 3.9m / Max eaves 4.6m

**TERMS:** Available on a new full repairing and insuring lease(s) either separately or together.