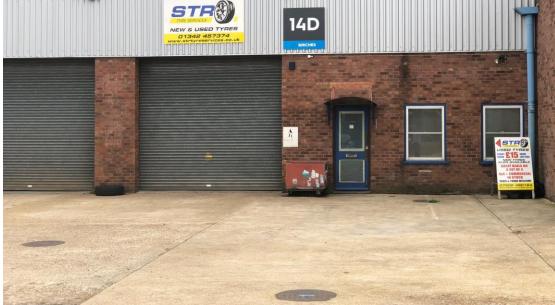

frame with external facing brickwork and profile steel cladding elevations and roof located at the end of a terrace of similar sized units. The property is to be

refurbished.

## **AMENITIES:**

• To be refurbished

Sodium lighting

• Surface level loading door 3.7m w x 3.4m h

• Parking to the front

• Min eaves 3.9m / Max eaves 4.6m

**TERMS:** Available on a new full repairing and insuring lease(s) either separately or together.