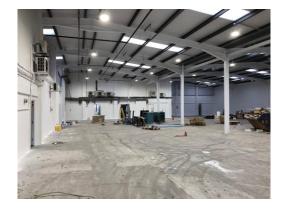

### **DESCRIPTION**

This self-contained unit is constructed to a steel portal frame design with block infill and external facing brickwork finished in profiled steel clad elevations. There are two separate pods of offices at both ground and first floor levels. The property is in the process of being fully refurbished throughout to include a new roof.

# **Industrial/Warehouse**

- Surface level sectional up and over loading door
- Three phase electricity
- Male/female and disabled WCs
- LED lighting
- Max eaves 5.4m