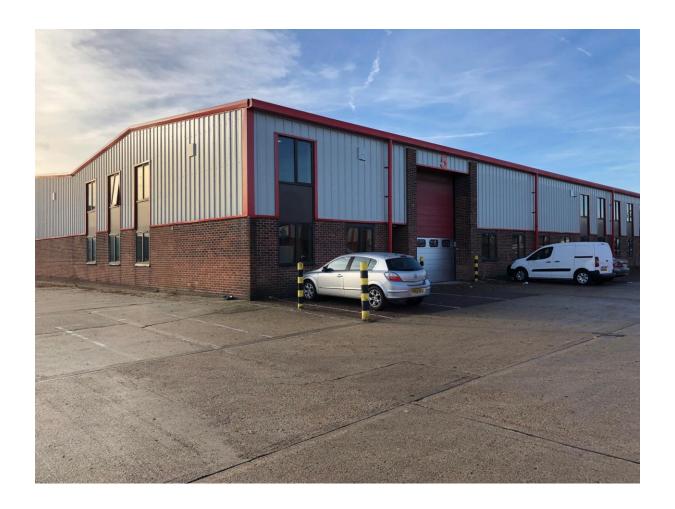

Ref 6036

Viewing strictly by appointment with the above sole agent

Unit 5 Sterling Park Gatwick Road Manor Royal Crawley West Sussex RH10 9QT

# TO LET INDUSTRIAL/WAREHOUSE UNIT Approx 1,627 sq m (17,517 sq ft) GIA

ACQUISITIONS • AGENCY • AIRPORT • INVESTMENT • LEASE ADVISORY • MANAGEMENT

### **LOCATION**

These premises are situated approximately 0.5 miles from Gatwick Airport, in Sterling Park with its prominent footage to Gatwick Road on Crawley's Manor Royal Estate.

Road communications are provided by the M23 motorway junction 10 (approximately 1.5 miles) and the M25 motorway (approximately 9 miles).

### **DESCRIPTION**

This self-contained unit is constructed to a steel portal frame design with block infill and external facing brickwork finished in profiled steel clad elevations. There are two separate pods of offices at both ground and first floor levels. The property is in the process of being fully refurbished throughout to include a new roof.