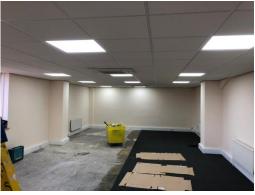

### **DESCRIPTION**

This self-contained unit is constructed to a steel portal frame design with block infill and external facing brickwork finished in profiled steel clad elevations. There are two separate pods of offices at both ground and first floor levels. The property is in the process of being fully refurbished throughout to include a new roof.

### **Offices**

- Air-conditioning
- Suspended ceilings with recessed lighting
- New carpeting
- Three compartment perimeter trunking
- Gas fired central heating
- Double glazed windows