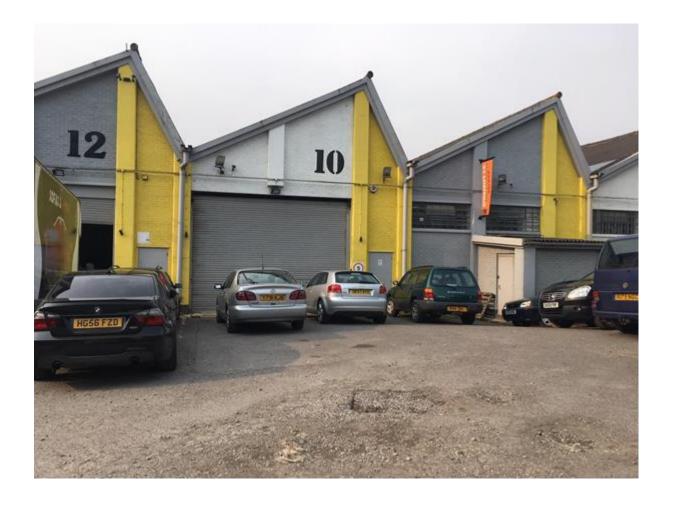

## **DESCRIPTION**

Gatwick Business Park comprises 20 terraced industrial / warehouse units with two access points for units on the Estate. There are hardstanding yards surrounding the Estate. Unit 10 is of steel frame with external facing brickwork and the exterior has recently been painted. Externally, there is parking and loading to the front of the unit.