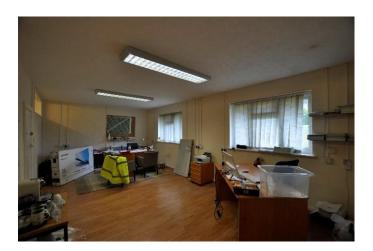

# TO LET OFFICE/WORKSHOP Approx 143 - 579 sq ft

ACQUISITIONS • AGENCY • AIRPORT • INVESTMENT • LEASE ADVISORY • MANAGEMENT

# RENT Rooms 8 & 9 @ 436 sq ft: £525 per month

Room 10 @ 143 sq ft: £170 per month

N.B. The rent is inclusive of buildings insurance and estate service charge. There will be a minimal service charge in the common parts of the office.