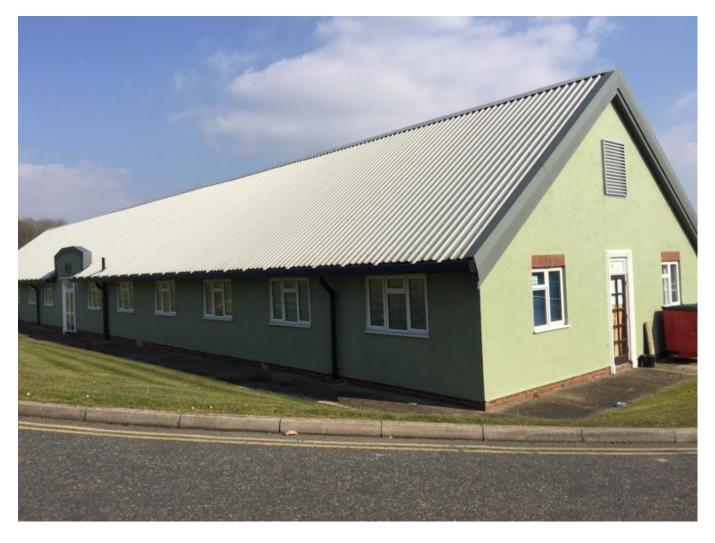

# **LOCATION** The Hobbs Industrial Estate is a self-contained industrial estate comprising

approximately 50 units of varying sizes. Situated on the A22 at Newchapel, just south of the junction with the B2028 Lingfield to Crawley road. The site benefits from 24 hour

security and picturesque surrounds.

### **DESCRIPTION** The Hobbs Estate is a self-contained industrial estate comprising approximately 50

units of varying sizes. The site benefits from 24 hour security and picturesque

surrounds.

### **AMENITIES** Self-contained site

24 hour security

Separate electricity meter

Flexible terms

2 Parking spaces per suite