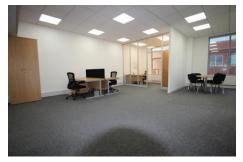

## **DESCRIPTION**

Magellan Terrace comprises modern offices in a landscaped environment. The self-contained first floor office suite has been refurbished to a high standard and includes a glazed, partitioned office, kitchen as well as furniture if required.

## **AMENITIES**

Recessed LED lighting
 3 car parking spaces
 Gas fired central heating
 Suspended ceiling
 Perimeter trunking
 Kitchen

**TERMS** Available on a new full repairing and insuring lease for a term to be agreed.