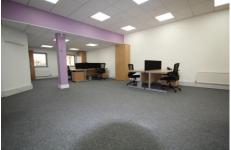

## **DESCRIPTION**

Magellan Terrace comprises modern offices in a landscaped environment. The self-contained first floor office suite has been refurbished to a high standard and includes a glazed, partitioned office, kitchen as well as furniture if required.

## **AMENITIES**

Recessed LED lighting
 3 car parking spaces
 Gas fired central heating
 Suspended ceiling
 Perimeter trunking
 Kitchen

**TERMS** Available on a new full repairing and insuring lease for a term to be agreed.