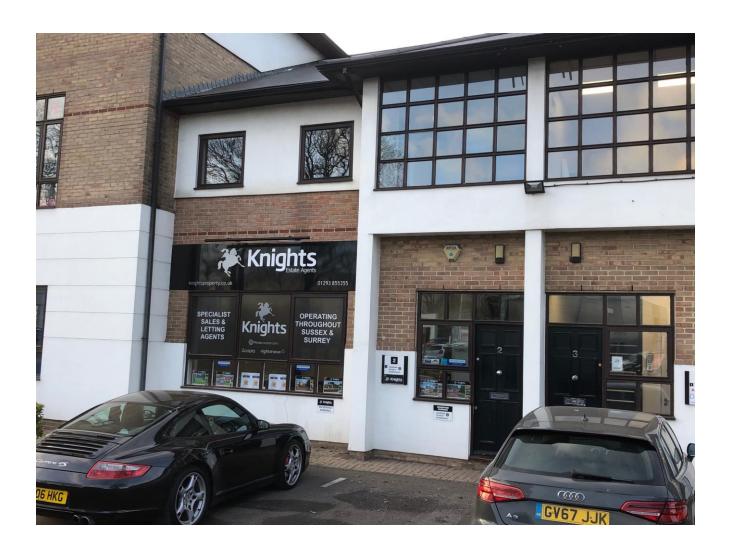

## **LOCATION**

Magellan Terrace is prominently situated on Gatwick Road, adjoining its junction with Fleming Way, on Manor Royal. For a map of the location go to <a href="www.streetmap.co.uk">www.streetmap.co.uk</a> and insert postcode RH10 9PJ. The Fastway bus service stops within 50m.

## **DESCRIPTION**

Magellan Terrace comprises modern offices in a landscaped environment. The self-contained first floor office suite has been refurbished to a high standard and includes a glazed, partitioned office, kitchen as well as furniture if required.