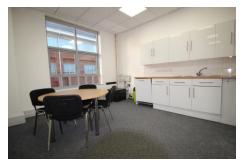

## **DESCRIPTION**

Magellan Terrace comprises modern offices in a landscaped environment. The self-contained first floor office suite has been refurbished to a high standard and includes a glazed, partitioned office, kitchen as well as furniture if required.

## **AMENITIES**

Recessed LED lighting
 3 car parking spaces
 Gas fired central heating
 Suspended ceiling
 Perimeter trunking
 Kitchen

**TERMS** Available on a new full repairing and insuring lease for a term to be agreed.