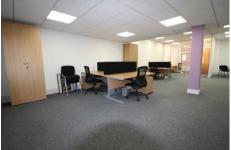

## **DESCRIPTION**

Magellan Terrace comprises modern offices in a landscaped environment. The self-contained first floor office suite has been refurbished to a high standard and includes a glazed, partitioned office, kitchen as well as furniture if required.

## **AMENITIES**

Recessed LED lighting
 3 car parking spaces
 Gas fired central heating
 Suspended ceiling
 Perimeter trunking
 Kitchen

**TERMS** Available on a new full repairing and insuring lease for a term to be agreed.