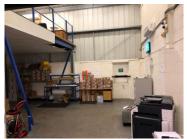

### **DESCRIPTION**

Unit 9 is an industrial/warehouse unit of steel portal frame construction with facing brick to approx 3m with profile steel sheeting cladding and roof. The ground floor consists of a main warehouse/production area with insulated roller shutter door and fluorescent strip lighting. There is a pedestrian entrance door to the office. The first floor consists of two office areas and a small mezzanine floor. Externally there is private car parking and loading area forecourt.

### **ACCOMMODATION**

| Ground Floor Warehouse    |       |
|---------------------------|-------|
| (Inc Ground Floor Office) | (358) |
| First Floor Offices       | 436   |
| Mezzanine                 | 73    |
| Ancillary                 | 149   |
| Total                     | 1,850 |

# Warehouse

- Three phase and single electricity
- Fluorescent lighting
- Insulated sectional up and over door
- Eaves height 5.74 m (18' 10")