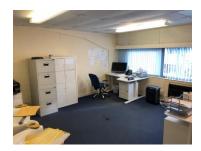

### **DESCRIPTION**

Unit 9 is an industrial/warehouse unit of steel portal frame construction with facing brick to approx 3m with profile steel sheeting cladding and roof. The ground floor consists of a main warehouse/production area with insulated roller shutter door and fluorescent strip lighting. There is a pedestrian entrance door to the office. The first floor consists of two office areas and a small mezzanine floor. Externally there is private car parking and loading area forecourt.

# Office

- Air conditioning
- Suspended ceiling
- Fluorescent lighting
- Gas fired central heating