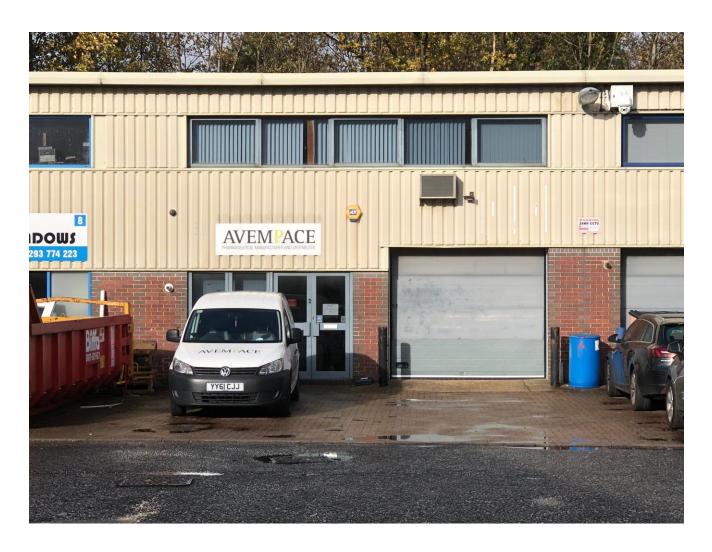

# TO LET WAREHOUSE/INDUSTRIAL UNIT 1,850 SQ FT

ACQUISITIONS • AGENCY • AIRPORT • INVESTMENT • LEASE ADVISORY • MANAGEMENT

### **DESCRIPTION**

Unit 9 is an industrial/warehouse unit of steel portal frame construction with facing brick to approx 3m with profile steel sheeting cladding and roof. The ground floor consists of a main warehouse/production area with insulated roller shutter door and fluorescent strip lighting. There is a pedestrian entrance door to the office. The first floor consists of two office areas and a small mezzanine floor. Externally there is private car parking and loading area forecourt.

Ref 6022

Viewing strictly by appointment with the sole agents as above

Unit 9
Gatwick Metro Centre
Balcombe Road
Horley
Surrey
RH6 9GA