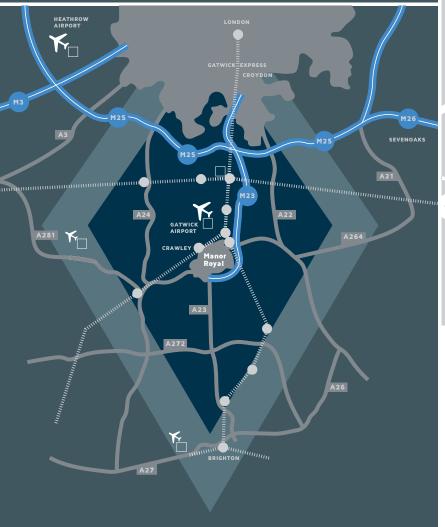

# **TRAVEL TIMES**

|          | M23 J10          | 3 Minutes  |
|----------|------------------|------------|
| <b>#</b> | M25 J10          | 12 Minutes |
| <b>=</b> | Gatwick Airport  | 5 Minutes  |
|          | Heathrow Airport | 60 Minutes |
| <b>#</b> | Central London   | 73 Minutes |
|          | Brighton         | 39 Minutes |
| <b>#</b> | Crawley          | 8 Minutes  |
|          | London Victoria  | 30 Minutes |
|          | Brighton         | 32 Minutes |