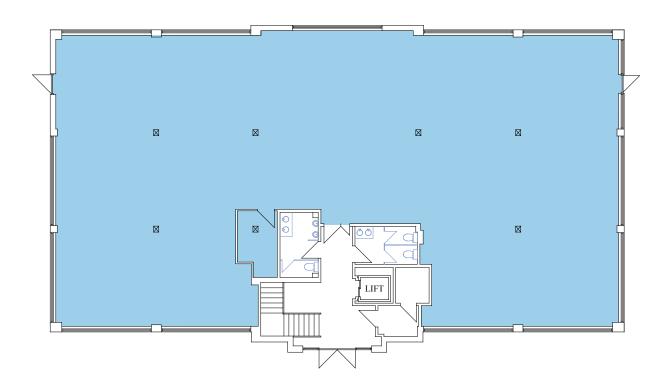

# TO LET

FULLY REFURBISHED GROUND FLOOR OFFICE 3,840 SQ FT



## **DESCRIPTION**

The Enterprise Centre comprises a modern development of just three detached office buildings situated on a campus style business park.

Unit 5 is a self-contained, refurbished, ground floor suite available for immediate occupation.



## **AMENITIES**

Raised floor

New air-conditioning

New suspended ceiling

New LED lighting

New carpet

New WCs

17 car parking spaces



# **FLOOR PLAN**









# **TRAVEL TIMES**

|          | M23 J10          | 3 Minutes  |
|----------|------------------|------------|
| <b>#</b> | M25 J10          | 12 Minutes |
| <b>=</b> | Gatwick Airport  | 5 Minutes  |
|          | Heathrow Airport | 60 Minutes |
| <b>#</b> | Central London   | 73 Minutes |
|          | Brighton         | 39 Minutes |
| <b>#</b> | Crawley          | 8 Minutes  |
|          | London Victoria  | 30 Minutes |
|          | Brighton         | 32 Minutes |



# **TERMS**

A new lease is available for a term to be agreed.

#### **VIEWING**

Strictly by appointment through the sole agent.



#### Michael Deacon-Jackson

E: mdj@ftdjohns.co.uk T: 01293 590991

Misrepresentation Act: FTDJOHNS act for themselves and for the vendor/lessor as agents for the vendor/lessor give noti