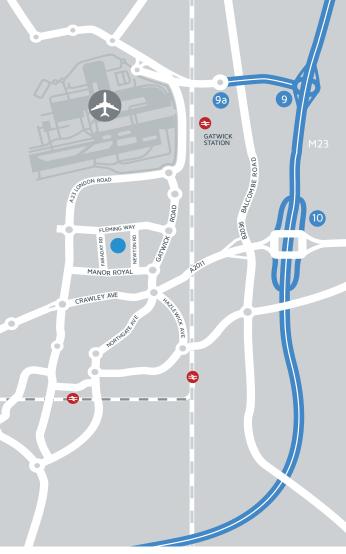

# **TRAVEL TIMES**

|          | M23 J10          | 3 Minutes  |
|----------|------------------|------------|
| <b>#</b> | M25 J10          | 12 Minutes |
| <b>=</b> | Gatwick Airport  | 5 Minutes  |
|          | Heathrow Airport | 60 Minutes |
| <b>#</b> | Central London   | 73 Minutes |
|          | Brighton         | 39 Minutes |
| <b>#</b> | Crawley          | 8 Minutes  |
|          | London Victoria  | 30 Minutes |
|          | Brighton         | 32 Minutes |