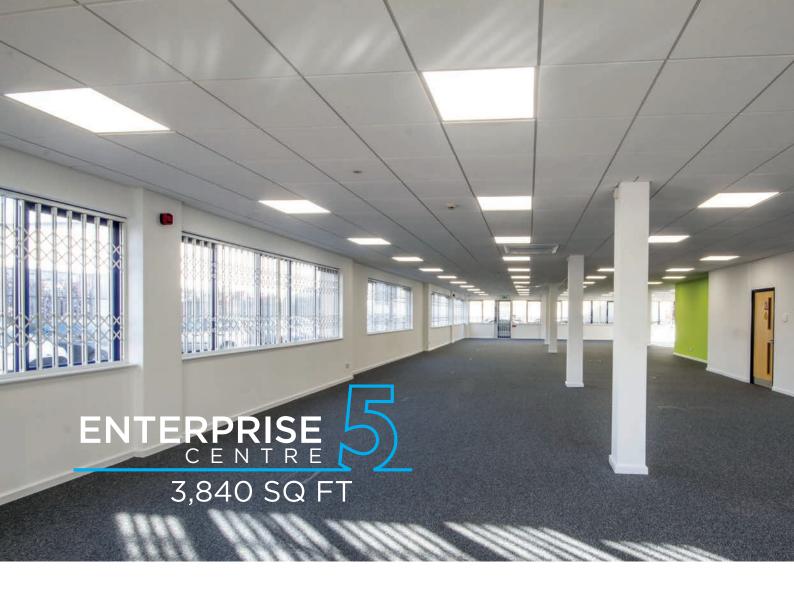

# TO LET

FULLY REFURBISHED GROUND FLOOR OFFICE 3,840 SQ FT

## **DESCRIPTION**

The Enterprise Centre comprises a modern development of just three detached office buildings situated on a campus style business park.

Unit 5 is a self-contained, refurbished, ground floor suite available for immediate occupation.

## **AMENITIES**

Raised floor

New air-conditioning

New suspended ceiling

New LED lighting

New carpet

New WCs

17 car parking spaces