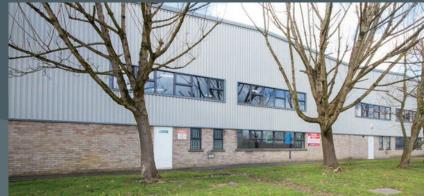

## Description

Gatwick Distribution Centre offers the opportunity to move to an established distribution location close to Gatwick Airport and the M23 motorway.

The estate consists of 17 units arranged within two parallel terraces and are divided into 4 terraces. The units are of concrete portal frame construction with translucent roof lights.