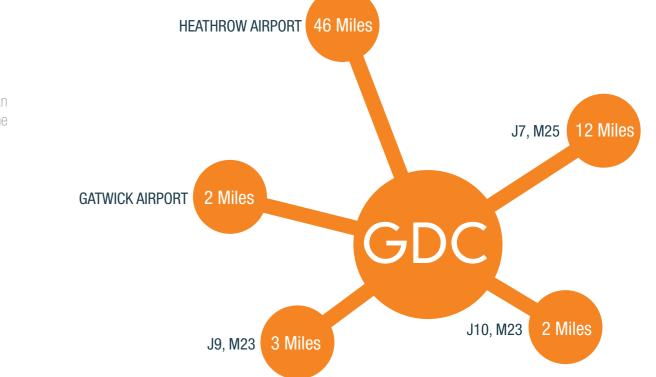

## Description

Gatwick Distribution Centre offers the opportunity to move to an established distribution location close to Gatwick Airport and the M23 motorway.

The estate consists of 17 units arranged within two parallel terraces and are divided into 4 terraces. The units are of concrete portal frame construction with translucent roof lights.