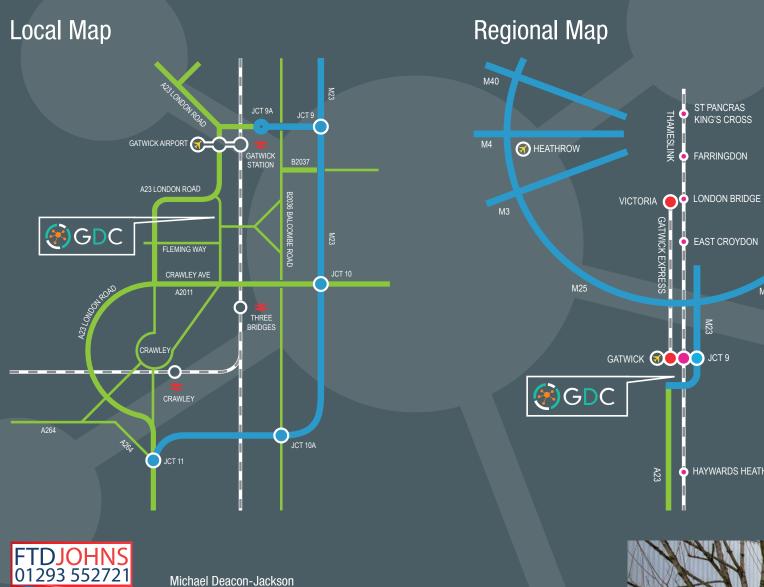

ST PANCRAS

EAST CROYDON

🍐 HAYWARDS HEATH

M25

[HAMESLIN]

KING'S CROSS

www.ftdjohns.co.uk

Michael Deacon-Jackson mdj@ftdjohns.co.uk 01293 590991