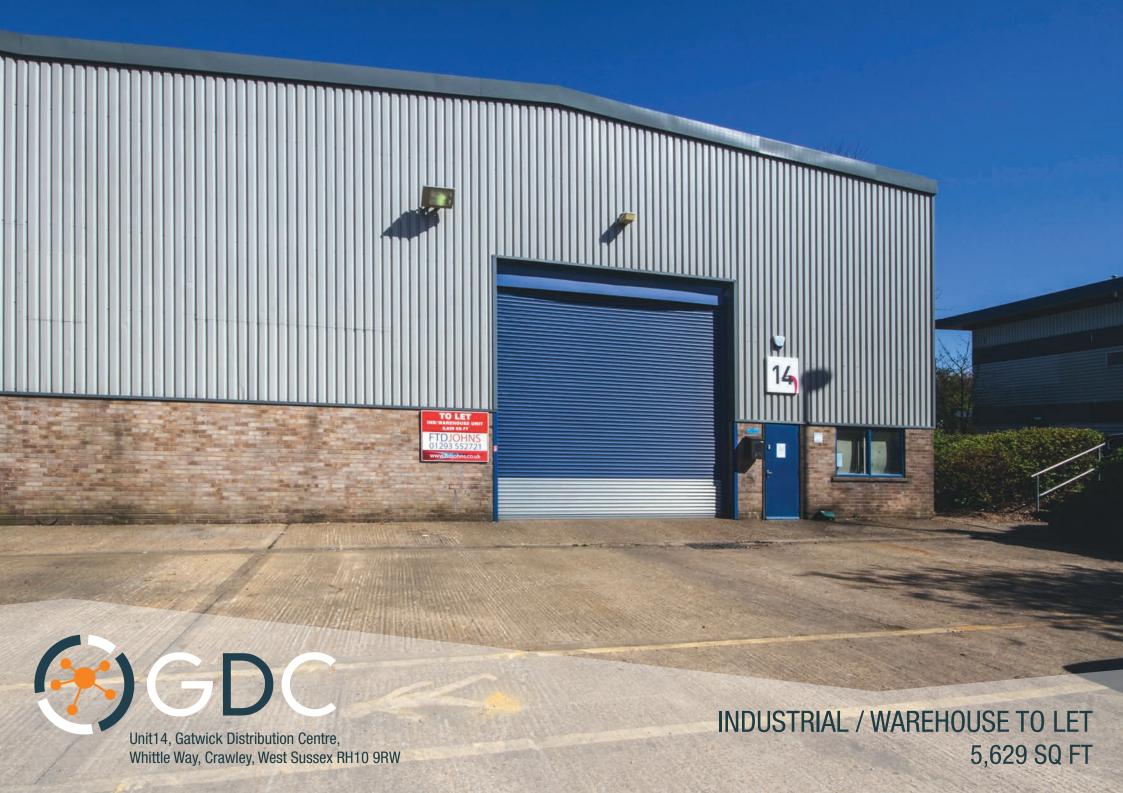

## 5,629 SQ FT

## Description

Gatwick Distribution Centre offers the opportunity to move to an established distribution location close to Gatwick Airport and the M23 motorway.

The estate consists of 17 units arranged within two parallel terraces and are divided into 4 terraces. The units are of concrete portal frame construction with translucent roof lights.

## Specification Minimum clear internal height of 7 m Level access loading door LED lighting

New roof with roof lights